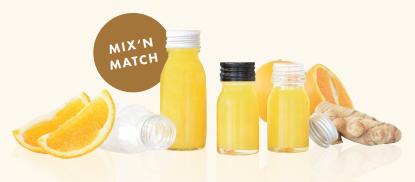

#### SUSTAINABLE AND ECO-FRIENDLY HEALTH DRINK BOTTLES

With a sustainable approach to our craft, we create health drink bottles that not only look good, but do good too.

- Sustainable health drink bottles that stand out from the crowd
- Syrup bottles in various sizes from 30 ml – 1,000 ml