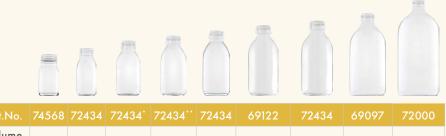

# FIND YOUR PERFECT BOTTLE PRODUCT TABLE

| (ml/oz)         | 30/1 | 60/2 | 100/3.4 | 125/4.2 | 150/5 | 200/6.76 | 250/8.5 | 500/17 | 1,000/34 |
|-----------------|------|------|---------|---------|-------|----------|---------|--------|----------|
| Brimful<br>(ml) | 35   | 67.5 | 108     | 133     | 158   | 213      | 263     | 520    | 1065     |
| Weight<br>(g)   | 47   | 60   | 72      | 88      | 98    | 120      | 148     | 240    | 605      |
| Height<br>(mm)  | 70.5 | 94   | 104.8   | 114.4   | 122.8 | 133.3    | 142.9   | 176.8  | 225.1    |
| Size/Ø<br>(mm)  | 34.2 | 38.6 | 46.1    | 49      | 51.6  | 57       | 61.7    | 76.8   | 96.5     |

APPLIES TO ALL BOTTLES: Shape = () / Colour = () / Glass type = Type 3 / Neck finish = PP 28 S \*ALSO AVAILABLE WITH FILLING MARK AT: 50 mm\* | 60 mm\* | 70 mm\* | 100 mm\*\*