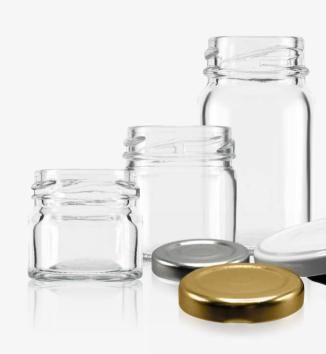

PURE GLASS. PURE TASTE.

| ArtNo.       | 74021 | 72900 | 74469 |  |
|--------------|-------|-------|-------|--|
| Volume (ml)  | 22    | 25    | 30    |  |
| Brimful (ml) | 30    | 30    | 36    |  |
| Weight (g)   | 50    | 45    | 57    |  |
| Height (mm)  | 38    | 36.3  | 45    |  |
| Size/Ø (mm)  | 44    | 44    | 43    |  |
| Neck finish  | TO 43 | TO 43 | TO 43 |  |
| Colour       | flint | flint | flint |  |

| ArtNo.       | 74013 | 74146 | 74570 | 74274 | 74127 | 74129                  |
|--------------|-------|-------|-------|-------|-------|------------------------|
| Volume (ml)  | 30    | 40    | 50    | 65    | 65    | 50                     |
| Brimful (ml) | 33    | 43.5  | 60    | 65    | 65    | 57                     |
| Weight (g)   | 45    | 53    | 66    | 78    | 65    | 67                     |
| Height (mm)  | 40.5  | 48.95 | 60.5  | 76.5  | 46    | 31                     |
| Size/Ø (mm)  | 43.2  | 42.5  | 45    | 42    | 55.5  | 62                     |
| Neck finish  | TO 43 | TO 43 | TO 43 | TO 38 | TO 48 | GPI 400-60A<br>Special |
| Colour       | flint | flint | flint | flint | flint | flint                  |