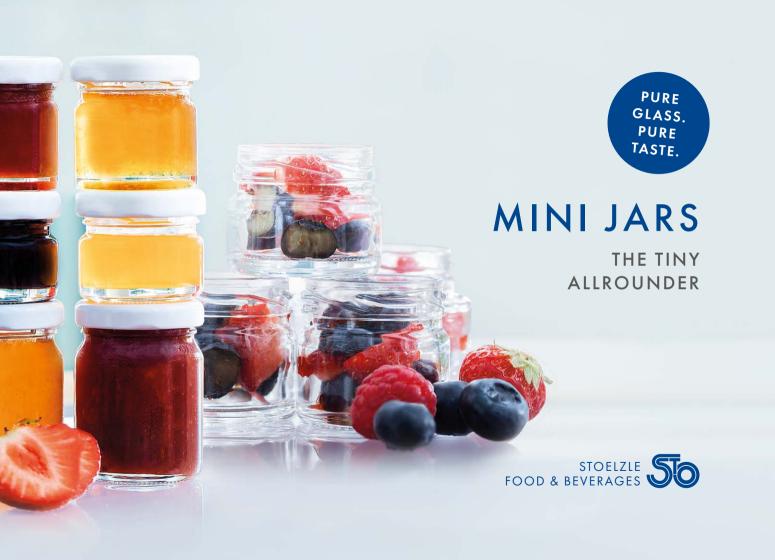

## MINI JARS

We mean it when we say "mini!" Our Mini Jar product line includes the smallest jars within our product portfolio. They can be used universally as jam jars, spread jars, for sampling products, or for making little gifts. The options are endless!

PURE GLASS. PURE TASTE.

| ArtNo.       | 74021 | 72900 | 74469 |  |
|--------------|-------|-------|-------|--|
| Volume (ml)  | 22    | 25    | 30    |  |
| Brimful (ml) | 30    | 30    | 36    |  |
| Weight (g)   | 50    | 45    | 57    |  |
| Height (mm)  | 38    | 36.3  | 45    |  |
| Size/Ø (mm)  | 44    | 44    | 43    |  |
| Neck finish  | TO 43 | TO 43 | TO 43 |  |
| Colour       | flint | flint | flint |  |