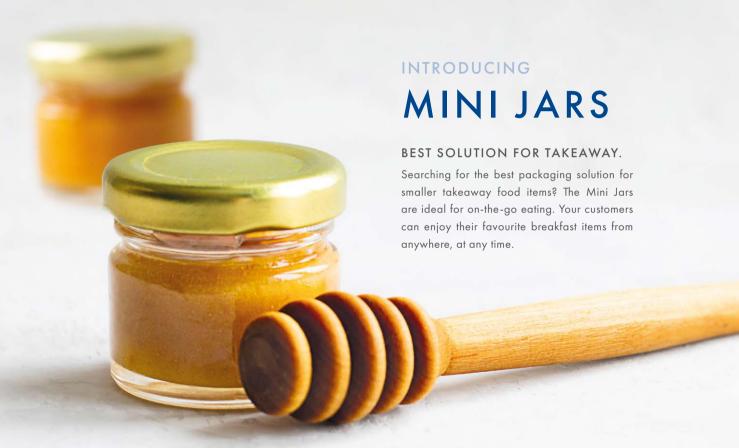

# FIELDS OF APPLICATION

Thinking about the right packaging for sweet or spicy treats? What about non-edible items? No matter the purpose, Mini Jars are versatile for every use. They are the ideal solution for offering single portions in a variety of industries, such as hotel and gastronomy, as they help to avoid food waste, are a great way to package samples of various products, and to even create small gifts and favours for your customers. Want to know what else the Mini Jars are a perfect fit for?

### YOU CAN TRY PACKAGING THESE:

- Jams, honey and other spreads
- Small gifts

- Ketchup, mustard and other sauces
- Product samples