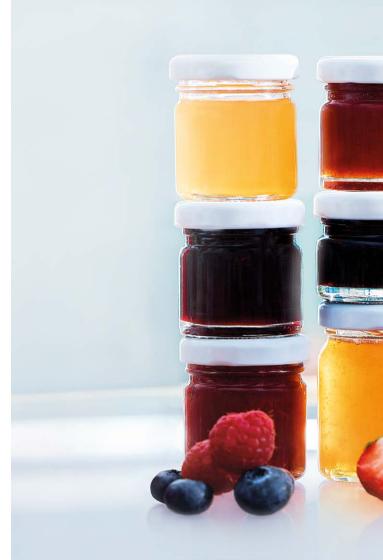

### YOU CAN TRY PACKAGING THESE:

- Jams, honey and other spreads
- Small gifts

- Ketchup, mustard and other sauces
- Product samples

## MINI JARS

We mean it when we say "mini!" Our Mini Jar product line includes the smallest jars within our product portfolio. They can be used universally as jam jars, spread jars, for sampling products, or for making little gifts. The options are endless!