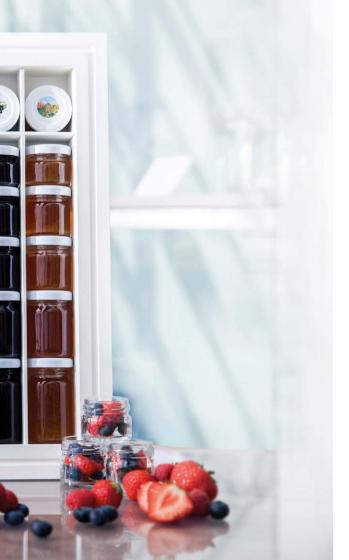

## MINI JARS

We mean it when we say "mini!" Our Mini Jar product line includes the smallest jars within our product portfolio. They can be used universally as jam jars, spread jars, for sampling products, or for making little gifts. The options are endless!

### MAKE IT YOUR OWN.

With Stoelzle's standard range of Mini Jars, you can customise jars according to your company design and brand standards for premium customer recognition. Apply colourful and catchy labels to the lids or decorate the glass in any way desired, so that when customers spot your products in-store, they know it's from a brand they love and trust.

### YOU CAN TRY PACKAGING THESE:

- Jams, honey and other spreads
- Small gifts

- Ketchup, mustard and other sauces
- Product samples