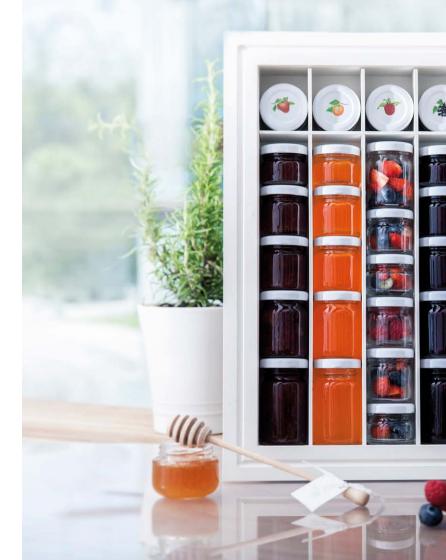

### YOU CAN TRY PACKAGING THESE:

- Jams, honey and other spreads
- Small gifts

- Ketchup, mustard and other sauces
- Product samples

## MINI JARS

We mean it when we say "mini!" Our Mini Jar product line includes the smallest jars within our product portfolio. They can be used universally as jam jars, spread jars, for sampling products, or for making little gifts. The options are endless!