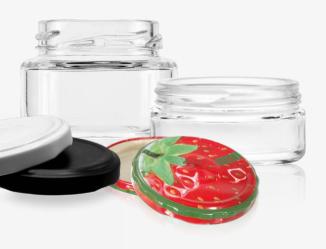

#### SUITABLE LID FOR AIRTIGHT SEALING.

To provide ease of use and safety, all glasses from our Mini Jar range come with a twist-off finish. For guaranteed airtight sealing and ideal preservation, we are happy to supply you with the matching closure. These lids can be customised and decorated by applying custom labels to ensure that your brand is represented accurately.

### MAKE IT YOUR OWN.

With Stoelzle's standard range of Mini Jars, you can customise jars according to your company design and brand standards for premium customer recognition. Apply colourful and catchy labels to the lids or decorate the glass in any way desired, so that when customers spot your products in-store, they know it's from a brand they love and trust.