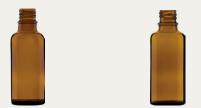

### CBD OIL BOTTLES PRODUCT RANGE

| ArtNo.         | 72448                   | 74540                |
|----------------|-------------------------|----------------------|
| Volume (ml/oz) | 30/1                    | 30/1                 |
| Brimful (ml)   | 36                      | 37                   |
| Weight (g)     | 43                      | 47                   |
| Height (mm)    | 85.2                    | 83.8                 |
| Size/Ø(mm)     | 31.8                    | 32.2                 |
| Neck finish    | GL 18 (DIN 18), Snap on | GL 18 (DIN 18)       |
| Glass type     | Туре З                  | Туре З               |
| Shape          | 0                       | 0                    |
| Colour         | $\bigcirc$ $\bullet$    | $\bigcirc$ $\bullet$ |

Sizes 10 ml, 15 ml, 20 ml, 50 ml and 100 ml also available with matching pipettes. Custom printable with your artwork design.