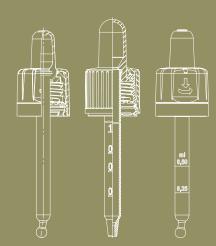

## CHILD RESISTANT DROPPER ASSEMBLIES

# KEEP KIDS SAFE WITH OUR CHILD RESISTANT PIPETTES

- Designed to protect your CBD-liquid from children, UV-rays and ideal for light-sensitive products.
- Simple and market-approved handling.
  - Wide range of designs, lengths, materials and colours.
  - Controlled dropper dispense.