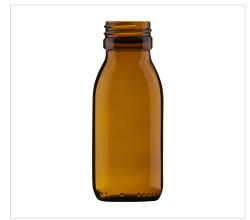

## Syrup bottle 60 ml (2 oz)

| Article No.           | 72434                                                                                                                                                                                                        |
|-----------------------|--------------------------------------------------------------------------------------------------------------------------------------------------------------------------------------------------------------|
| Volume                | 60 ml (2 oz)                                                                                                                                                                                                 |
| Brimful               | 67.5 ml                                                                                                                                                                                                      |
| Neck finish           | PP 28 S                                                                                                                                                                                                      |
| Colour                | flint, amber                                                                                                                                                                                                 |
| Closures              | Aluminium screw cap, Atomizers and dosing pumps, Closure with measuring cup, Closure with measuring spoon, Closure with pourers, Closure with syringe adaptor, Lotus pourer, Screw cap, Screw cap with liner |
|                       | Screw cap, screw cap with tine                                                                                                                                                                               |
| Weight                | 60 g                                                                                                                                                                                                         |
| Weight<br>Height      |                                                                                                                                                                                                              |
|                       | 60 g                                                                                                                                                                                                         |
| Height                | 60 g<br>94 mm                                                                                                                                                                                                |
| Height Size / Ø       | 60 g<br>94 mm<br>38.6 mm                                                                                                                                                                                     |
| Height Size / Ø Shape | 60 g 94 mm 38.6 mm round                                                                                                                                                                                     |

Amber and flint glass available from stock, subject to availability, MOQ 1 palette