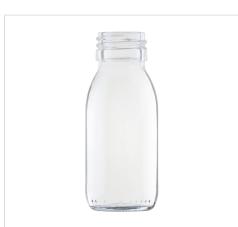

## Syrup bottle 60 ml (2 oz)

| Article No.           | 72434                                                                                                                                                                                                        |
|-----------------------|--------------------------------------------------------------------------------------------------------------------------------------------------------------------------------------------------------------|
| Volume                | 60 ml (2 oz)                                                                                                                                                                                                 |
| Brimful               | 67.5 ml                                                                                                                                                                                                      |
| Neck finish           | PP 28 S                                                                                                                                                                                                      |
| Colour                | flint, amber                                                                                                                                                                                                 |
| Closures              | Aluminium screw cap, Atomizers and dosing pumps, Closure with measuring cup, Closure with measuring spoon, Closure with pourers, Closure with syringe adaptor, Lotus pourer, Screw cap, Screw cap with liner |
|                       | Screw cap, screw cap with tine                                                                                                                                                                               |
| Weight                | 60 g                                                                                                                                                                                                         |
| Weight<br>Height      |                                                                                                                                                                                                              |
|                       | 60 g                                                                                                                                                                                                         |
| Height                | 60 g<br>94 mm                                                                                                                                                                                                |
| Height Size / Ø       | 60 g<br>94 mm<br>38.6 mm                                                                                                                                                                                     |
| Height Size / Ø Shape | 60 g 94 mm 38.6 mm round                                                                                                                                                                                     |

Amber and flint glass available from stock, subject to availability, MOQ 1 palette