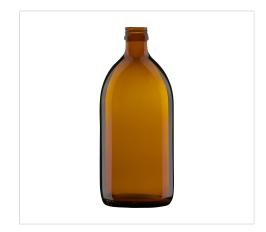

## Syrup bottle 500 ml (17 oz)

| Article No.    | 69097                                                                                                                                                                                                        |
|----------------|--------------------------------------------------------------------------------------------------------------------------------------------------------------------------------------------------------------|
| Volume         | 500 ml (17 oz)                                                                                                                                                                                               |
| Brimful        | 520 ml                                                                                                                                                                                                       |
| Neck finish    | PP 28 S                                                                                                                                                                                                      |
| Colour         | flint, amber                                                                                                                                                                                                 |
| Closures       | Aluminium screw cap, Atomizers and dosing pumps, Closure with measuring cup, Closure with measuring spoon, Closure with pourers, Closure with syringe adaptor, Lotus pourer, Screw cap, Screw cap with liner |
| Weight         | 240 g                                                                                                                                                                                                        |
| Height         | 176.8 mm                                                                                                                                                                                                     |
| Size / Ø       | 76.8 mm                                                                                                                                                                                                      |
| Shape          | round                                                                                                                                                                                                        |
| Glass type     | Type 3                                                                                                                                                                                                       |
| Packaging unit | 28 pcs.                                                                                                                                                                                                      |
| Pallet unit    | 1,008 pcs.                                                                                                                                                                                                   |
|                |                                                                                                                                                                                                              |

Amber glass available from stock, subject to availability, MOQ 1 palette; flint glass upon request