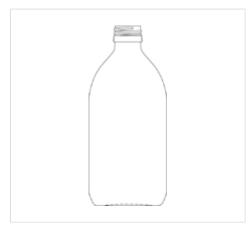

## Syrup bottle 500 ml (17 oz)

| Article No.    | 69097                                                                                                                                                                                                        |
|----------------|--------------------------------------------------------------------------------------------------------------------------------------------------------------------------------------------------------------|
| Volume         | 500 ml (17 oz)                                                                                                                                                                                               |
| Brimful        | 520 ml                                                                                                                                                                                                       |
| Neck finish    | PP 28 S                                                                                                                                                                                                      |
| Colour         | flint, amber                                                                                                                                                                                                 |
| Closures       | Aluminium screw cap, Atomizers and dosing pumps, Closure with measuring cup, Closure with measuring spoon, Closure with pourers, Closure with syringe adaptor, Lotus pourer, Screw cap, Screw cap with liner |
| Weight         | 240 g                                                                                                                                                                                                        |
| Height         | 176.8 mm                                                                                                                                                                                                     |
| Size / Ø       | 76.8 mm                                                                                                                                                                                                      |
| Shape          | round                                                                                                                                                                                                        |
| Glass type     | Type 3                                                                                                                                                                                                       |
| Packaging unit | 28 pcs.                                                                                                                                                                                                      |
| Pallet unit    | 1,008 pcs.                                                                                                                                                                                                   |
|                |                                                                                                                                                                                                              |

Amber glass available from stock, subject to availability, MOQ 1 palette; flint glass upon request