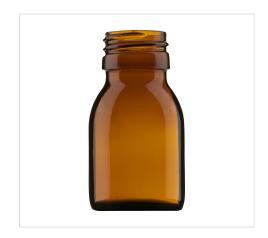

## Syrup bottle 40 ml (1.35 oz)

| Article No.    | 74229                                                                                                                                                                                                        |
|----------------|--------------------------------------------------------------------------------------------------------------------------------------------------------------------------------------------------------------|
| Volume         | 40 ml (1.35 oz)                                                                                                                                                                                              |
| Brimful        | 44.5 ml                                                                                                                                                                                                      |
| Neck finish    | PP 28 S                                                                                                                                                                                                      |
| Colour         | flint, amber                                                                                                                                                                                                 |
| Closures       | Aluminium screw cap, Atomizers and dosing pumps, Closure with measuring cup, Closure with measuring spoon, Closure with pourers, Closure with syringe adaptor, Lotus pourer, Screw cap, Screw cap with liner |
| Weight         | 47 g                                                                                                                                                                                                         |
| Height         | 69.85 mm                                                                                                                                                                                                     |
| Size / Ø       | 38.35 mm                                                                                                                                                                                                     |
| Shape          | round                                                                                                                                                                                                        |
| Glass type     | Type 3                                                                                                                                                                                                       |
| Packaging unit | 105 pcs.                                                                                                                                                                                                     |
| Pallet unit    | 8,820 pcs.                                                                                                                                                                                                   |

Amber glass available from stock, subject to availability, MOQ 1 palette; flint glass upon request