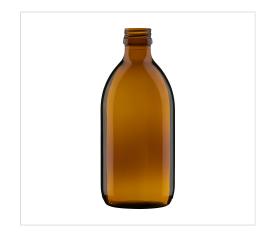

## Syrup bottle 300 ml (10 oz)

| Article No.    | 72434                                                                                                                                                                                                        |
|----------------|--------------------------------------------------------------------------------------------------------------------------------------------------------------------------------------------------------------|
| Volume         | 300 ml (10 oz)                                                                                                                                                                                               |
| Brimful        | 315 ml                                                                                                                                                                                                       |
| Neck finish    | PP 28 S                                                                                                                                                                                                      |
| Colour         | flint, amber                                                                                                                                                                                                 |
| Closures       | Aluminium screw cap, Atomizers and dosing pumps, Closure with measuring cup, Closure with measuring spoon, Closure with pourers, Closure with syringe adaptor, Lotus pourer, Screw cap, Screw cap with liner |
| Weight         | 170 g                                                                                                                                                                                                        |
| Height         | 151.3 mm                                                                                                                                                                                                     |
| Size / Ø       | 65.6 mm                                                                                                                                                                                                      |
| Shape          | round                                                                                                                                                                                                        |
| Glass type     | Type 3                                                                                                                                                                                                       |
| Packaging unit | 51 pcs.                                                                                                                                                                                                      |
| Pallet unit    | 1,224 pcs.                                                                                                                                                                                                   |

Amber glass available from stock, subject to availability, MOQ 1 palette; flint glass upon request