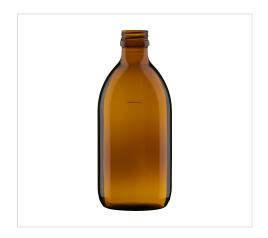

## Syrup bottle 300 ml (10 oz)

| Article No.  | 72434                                                                                                                                                                                                        |
|--------------|--------------------------------------------------------------------------------------------------------------------------------------------------------------------------------------------------------------|
| Volume       | 300 ml (10 oz)                                                                                                                                                                                               |
| Filling mark | 250 ml                                                                                                                                                                                                       |
| Brimful      | 315 ml                                                                                                                                                                                                       |
| Neck finish  | PP 28 S                                                                                                                                                                                                      |
| Colour       | flint, amber                                                                                                                                                                                                 |
| Closures     | Aluminium screw cap, Atomizers and dosing pumps, Closure with measuring cup, Closure with measuring spoon, Closure with pourers, Closure with syringe adaptor, Lotus pourer, Screw cap, Screw cap with liner |
| Weight       | 170 g                                                                                                                                                                                                        |
| Height       | 151.3 mm                                                                                                                                                                                                     |
| Size / Ø     | 65.6 mm                                                                                                                                                                                                      |
| Shape        | round                                                                                                                                                                                                        |
| Glass type   | Type 3                                                                                                                                                                                                       |