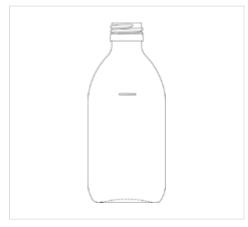

## Syrup bottle 300 ml (10 oz)

| Article No.  | 72434                                                                                                                                                                                                        |
|--------------|--------------------------------------------------------------------------------------------------------------------------------------------------------------------------------------------------------------|
| Volume       | 300 ml (10 oz)                                                                                                                                                                                               |
| Filling mark | 250 ml                                                                                                                                                                                                       |
| Brimful      | 315 ml                                                                                                                                                                                                       |
| Neck finish  | PP 28 S                                                                                                                                                                                                      |
| Colour       | flint, amber                                                                                                                                                                                                 |
| Closures     | Aluminium screw cap, Atomizers and dosing pumps, Closure with measuring cup, Closure with measuring spoon, Closure with pourers, Closure with syringe adaptor, Lotus pourer, Screw cap, Screw cap with liner |
| Weight       | 170 g                                                                                                                                                                                                        |
| Height       | 151.3 mm                                                                                                                                                                                                     |
| Size / Ø     | 65.6 mm                                                                                                                                                                                                      |
| Shape        | round                                                                                                                                                                                                        |
| Glass type   | Type 3                                                                                                                                                                                                       |