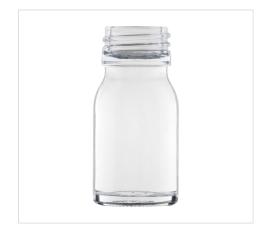

## Syrup bottle 30 ml (1 oz)

| Article No.    | 74568                                                                                                                                                                                                        |
|----------------|--------------------------------------------------------------------------------------------------------------------------------------------------------------------------------------------------------------|
| Volume         | 30 ml (1 oz)                                                                                                                                                                                                 |
| Brimful        | 35 ml                                                                                                                                                                                                        |
| Neck finish    | PP 28 S                                                                                                                                                                                                      |
| Colour         | flint, amber                                                                                                                                                                                                 |
| Closures       | Aluminium screw cap, Atomizers and dosing pumps, Closure with measuring cup, Closure with measuring spoon, Closure with pourers, Closure with syringe adaptor, Lotus pourer, Screw cap, Screw cap with liner |
| Weight         | 47 g                                                                                                                                                                                                         |
| Height         | 70.5 mm                                                                                                                                                                                                      |
| Size / Ø       | 34.2 mm                                                                                                                                                                                                      |
| Shape          | round                                                                                                                                                                                                        |
| Glass type     | Type 3                                                                                                                                                                                                       |
| Packaging unit | 99 pcs.                                                                                                                                                                                                      |
| Pallet unit    | 11,088 pcs.                                                                                                                                                                                                  |