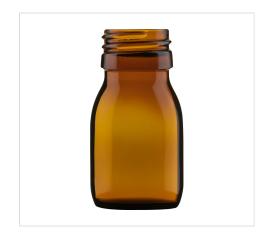

## Syrup bottle 30 ml (1 oz)

| Article No.    | 72434                                                                                                                                                                                                        |
|----------------|--------------------------------------------------------------------------------------------------------------------------------------------------------------------------------------------------------------|
| Volume         | 30 ml (1 oz)                                                                                                                                                                                                 |
| Brimful        | 37 ml                                                                                                                                                                                                        |
| Neck finish    | PP 28 S                                                                                                                                                                                                      |
| Colour         | flint, amber                                                                                                                                                                                                 |
| Closures       | Aluminium screw cap, Atomizers and dosing pumps, Closure with measuring cup, Closure with measuring spoon, Closure with pourers, Closure with syringe adaptor, Lotus pourer, Screw cap, Screw cap with liner |
| Weight         | 39 g                                                                                                                                                                                                         |
| Height         | 67 mm                                                                                                                                                                                                        |
| Size / Ø       | 35 mm                                                                                                                                                                                                        |
| Shape          | round                                                                                                                                                                                                        |
| Glass type     | Type 3                                                                                                                                                                                                       |
| Packaging unit | 126 pcs.                                                                                                                                                                                                     |
| Pallet unit    | 10,584 pcs.                                                                                                                                                                                                  |

Amber glass available from stock, subject to availability, MOQ 1 palette; flint glass upon request