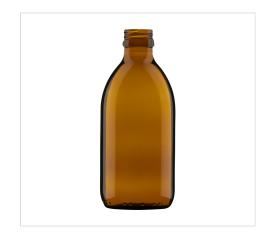

## Syrup bottle 250 ml (8.5 oz)

| Article No.    | 72434                                                                                                                                                                                                        |
|----------------|--------------------------------------------------------------------------------------------------------------------------------------------------------------------------------------------------------------|
| Volume         | 250 ml (8.5 oz)                                                                                                                                                                                              |
| Brimful        | 263 ml                                                                                                                                                                                                       |
| Neck finish    | PP 28 S                                                                                                                                                                                                      |
| Colour         | flint, amber                                                                                                                                                                                                 |
| Closures       | Aluminium screw cap, Atomizers and dosing pumps, Closure with measuring cup, Closure with measuring spoon, Closure with pourers, Closure with syringe adaptor, Lotus pourer, Screw cap, Screw cap with liner |
| Weight         | 148 g                                                                                                                                                                                                        |
| Height         | 142.9 mm                                                                                                                                                                                                     |
| Size / Ø       | 61.7 mm                                                                                                                                                                                                      |
| Shape          | round                                                                                                                                                                                                        |
| Glass type     | Type 3                                                                                                                                                                                                       |
| Packaging unit | 60 pcs.                                                                                                                                                                                                      |
| Pallet unit    | 1,440 pcs.                                                                                                                                                                                                   |
|                |                                                                                                                                                                                                              |

Amber glass available from stock, subject to availability, MOQ 1 palette; flint glass upon request