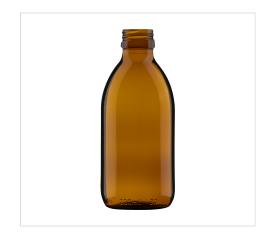

## Syrup bottle 200 ml (6.76 oz)

| Article No.    | 72434                                                                                                                                                                                                        |
|----------------|--------------------------------------------------------------------------------------------------------------------------------------------------------------------------------------------------------------|
| Volume         | 200 ml (6.76 oz)                                                                                                                                                                                             |
| Brimful        | 209 ml                                                                                                                                                                                                       |
| Neck finish    | PP 28 S                                                                                                                                                                                                      |
| Colour         | flint, amber                                                                                                                                                                                                 |
| Closures       | Aluminium screw cap, Atomizers and dosing pumps, Closure with measuring cup, Closure with measuring spoon, Closure with pourers, Closure with syringe adaptor, Lotus pourer, Screw cap, Screw cap with liner |
| Weight         | 120 g                                                                                                                                                                                                        |
| Height         | 133.3 mm                                                                                                                                                                                                     |
| Size / Ø       | 57 mm                                                                                                                                                                                                        |
| Shape          | round                                                                                                                                                                                                        |
| Glass type     | Type 3                                                                                                                                                                                                       |
| Packaging unit | 67 pcs.                                                                                                                                                                                                      |
| Pallet unit    | 1,876 pcs.                                                                                                                                                                                                   |

Amber glass available from stock, subject to availability, MOQ 1 palette; flint glass upon request