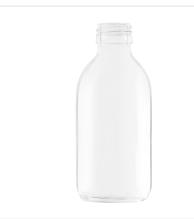

## Syrup bottle 200 ml (6.76 oz)

| Article No.    | 69122                                                                                                                                                                                                                 |
|----------------|-----------------------------------------------------------------------------------------------------------------------------------------------------------------------------------------------------------------------|
| Volume         | 200 ml (6.76 oz)                                                                                                                                                                                                      |
| Brimful        | 213 ml                                                                                                                                                                                                                |
| Neck finish    | PP 28 S                                                                                                                                                                                                               |
| Colour         | flint, amber                                                                                                                                                                                                          |
| Closures       | Aluminium screw cap, Atomizers and dosing pumps, Closure<br>with measuring cup, Closure with measuring spoon, Closure<br>with pourers, Closure with syringe adaptor, Lotus pourer,<br>Screw cap, Screw cap with liner |
| Weight         | 120 g                                                                                                                                                                                                                 |
| Height         | 133.3 mm                                                                                                                                                                                                              |
| Size / Ø       | 57 mm                                                                                                                                                                                                                 |
| Shape          | round                                                                                                                                                                                                                 |
| Glass type     | Туре 3                                                                                                                                                                                                                |
| Packaging unit | 67 pcs.                                                                                                                                                                                                               |
| Pallet unit    | 1,876 pcs.                                                                                                                                                                                                            |

Amber and flint glass available from stock, subject to availability, MOQ 1 palette