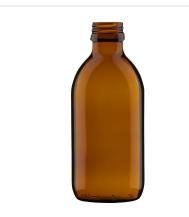

## Syrup bottle 200 ml (6.76 oz)

| Article No.    | 69122                                                                                                                                                                                                                 |
|----------------|-----------------------------------------------------------------------------------------------------------------------------------------------------------------------------------------------------------------------|
| Volume         | 200 ml (6.76 oz)                                                                                                                                                                                                      |
| Brimful        | 213 ml                                                                                                                                                                                                                |
| Neck finish    | PP 28 S                                                                                                                                                                                                               |
| Colour         | flint, amber                                                                                                                                                                                                          |
| Closures       | Aluminium screw cap, Atomizers and dosing pumps, Closure<br>with measuring cup, Closure with measuring spoon, Closure<br>with pourers, Closure with syringe adaptor, Lotus pourer,<br>Screw cap, Screw cap with liner |
| Weight         | 120 g                                                                                                                                                                                                                 |
| Height         | 133.3 mm                                                                                                                                                                                                              |
| Size / Ø       | 57 mm                                                                                                                                                                                                                 |
| Shape          | round                                                                                                                                                                                                                 |
| Glass type     | Туре 3                                                                                                                                                                                                                |
| Packaging unit | 67 pcs.                                                                                                                                                                                                               |
| Pallet unit    | 1,876 pcs.                                                                                                                                                                                                            |

Amber and flint glass available from stock, subject to availability, MOQ 1 palette