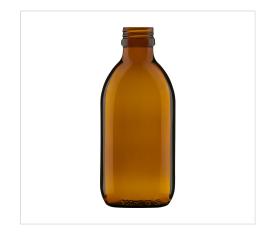

## Syrup bottle 200 ml (6.76 oz)

| Article No.    | 69096                                                                                                                                                                                                        |
|----------------|--------------------------------------------------------------------------------------------------------------------------------------------------------------------------------------------------------------|
| Volume         | 200 ml (6.76 oz)                                                                                                                                                                                             |
| Brimful        | 225 ml                                                                                                                                                                                                       |
| Neck finish    | PP 28 S                                                                                                                                                                                                      |
| Colour         | flint, amber                                                                                                                                                                                                 |
| Closures       | Aluminium screw cap, Atomizers and dosing pumps, Closure with measuring cup, Closure with measuring spoon, Closure with pourers, Closure with syringe adaptor, Lotus pourer, Screw cap, Screw cap with liner |
| Weight         | 117.5 g                                                                                                                                                                                                      |
| Height         | 134 mm                                                                                                                                                                                                       |
| Size / Ø       | 58.2 mm                                                                                                                                                                                                      |
| Shape          | round                                                                                                                                                                                                        |
| Glass type     | Type 3                                                                                                                                                                                                       |
| Packaging unit | 67 pcs.                                                                                                                                                                                                      |
| Pallet unit    | 1,876 pcs.                                                                                                                                                                                                   |

Amber glass available from stock, subject to availability, MOQ 1 palette; flint glass upon request