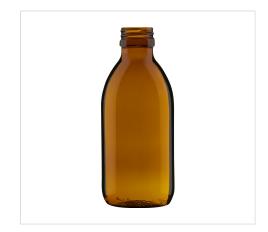

## Syrup bottle 180 ml (6.09 oz)

| Article No.    | 72434                                                                                                                                                                                                        |
|----------------|--------------------------------------------------------------------------------------------------------------------------------------------------------------------------------------------------------------|
| Volume         | 180 ml (6.09 oz)                                                                                                                                                                                             |
| Brimful        | 189 ml                                                                                                                                                                                                       |
| Neck finish    | PP 28 S                                                                                                                                                                                                      |
| Colour         | flint, amber                                                                                                                                                                                                 |
| Closures       | Aluminium screw cap, Atomizers and dosing pumps, Closure with measuring cup, Closure with measuring spoon, Closure with pourers, Closure with syringe adaptor, Lotus pourer, Screw cap, Screw cap with liner |
| Weight         | 110 g                                                                                                                                                                                                        |
| Height         | 129.9 mm                                                                                                                                                                                                     |
| Size / Ø       | 54.7 mm                                                                                                                                                                                                      |
| Shape          | round                                                                                                                                                                                                        |
| Glass type     | Type 3                                                                                                                                                                                                       |
| Packaging unit | 80 pcs.                                                                                                                                                                                                      |
| Pallet unit    | 2,240 pcs.                                                                                                                                                                                                   |
|                |                                                                                                                                                                                                              |

Amber glass available from stock, subject to availability, MOQ 1 palette; flint glass upon request