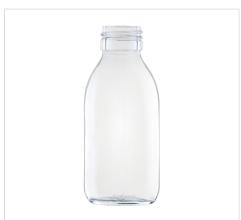

## Syrup bottle 125 ml (4.2 oz)

| Article No.     | 72434                                                                                                                                                                                                        |
|-----------------|--------------------------------------------------------------------------------------------------------------------------------------------------------------------------------------------------------------|
| Volume          | 125 ml (4.2 oz)                                                                                                                                                                                              |
| Brimful         | 133 ml                                                                                                                                                                                                       |
| Neck finish     | PP 28 S                                                                                                                                                                                                      |
| Colour          | flint, amber                                                                                                                                                                                                 |
| Closures        | Aluminium screw cap, Atomizers and dosing pumps, Closure with measuring cup, Closure with measuring spoon, Closure with pourers, Closure with syringe adaptor, Lotus pourer, Screw cap, Screw cap with liner |
| Weight          | 88 g                                                                                                                                                                                                         |
|                 |                                                                                                                                                                                                              |
| Height          | 114.4 mm                                                                                                                                                                                                     |
| Height Size / Ø | 114.4 mm<br>49 mm                                                                                                                                                                                            |
|                 |                                                                                                                                                                                                              |
| Size / Ø        | 49 mm                                                                                                                                                                                                        |
| Size / Ø Shape  | 49 mm<br>round                                                                                                                                                                                               |

Amber glass available from stock, subject to availability, MOQ 1 palette; flint glass upon request