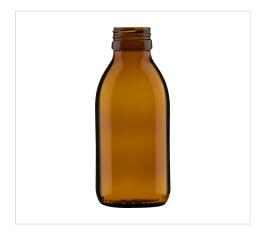

## Syrup bottle 125 ml (4.2 oz)

| Article No.     | 72434                                                                                                                                                                                                        |
|-----------------|--------------------------------------------------------------------------------------------------------------------------------------------------------------------------------------------------------------|
| Volume          | 125 ml (4.2 oz)                                                                                                                                                                                              |
| Brimful         | 133 ml                                                                                                                                                                                                       |
| Neck finish     | PP 28 S                                                                                                                                                                                                      |
| Colour          | flint, amber                                                                                                                                                                                                 |
| Closures        | Aluminium screw cap, Atomizers and dosing pumps, Closure with measuring cup, Closure with measuring spoon, Closure with pourers, Closure with syringe adaptor, Lotus pourer, Screw cap, Screw cap with liner |
| Weight          | 88 g                                                                                                                                                                                                         |
|                 |                                                                                                                                                                                                              |
| Height          | 114.4 mm                                                                                                                                                                                                     |
| Height Size / Ø | 114.4 mm<br>49 mm                                                                                                                                                                                            |
|                 |                                                                                                                                                                                                              |
| Size / Ø        | 49 mm                                                                                                                                                                                                        |
| Size / Ø Shape  | 49 mm<br>round                                                                                                                                                                                               |

Amber glass available from stock, subject to availability, MOQ 1 palette; flint glass upon request