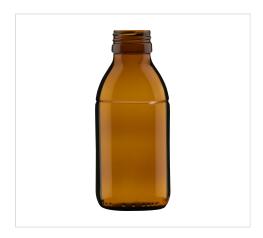

## Syrup bottle 125 ml (4.2 oz)

| Article No.    | 72434                                                                                                                                                                                                        |
|----------------|--------------------------------------------------------------------------------------------------------------------------------------------------------------------------------------------------------------|
| Volume         | 125 ml (4.2 oz)                                                                                                                                                                                              |
| Filling mark   | 100 ml                                                                                                                                                                                                       |
| Brimful        | 133 ml                                                                                                                                                                                                       |
| Neck finish    | PP 28 S                                                                                                                                                                                                      |
| Colour         | flint, amber                                                                                                                                                                                                 |
| Closures       | Aluminium screw cap, Atomizers and dosing pumps, Closure with measuring cup, Closure with measuring spoon, Closure with pourers, Closure with syringe adaptor, Lotus pourer, Screw cap, Screw cap with liner |
| Weight         | 88 g                                                                                                                                                                                                         |
| Height         | 114.4 mm                                                                                                                                                                                                     |
| Size / Ø       | 49 mm                                                                                                                                                                                                        |
| Shape          | round                                                                                                                                                                                                        |
| Glass type     | Type 3                                                                                                                                                                                                       |
| Packaging unit | 104 pcs.                                                                                                                                                                                                     |
| Pallet unit    | 3,328 pcs.                                                                                                                                                                                                   |
|                |                                                                                                                                                                                                              |