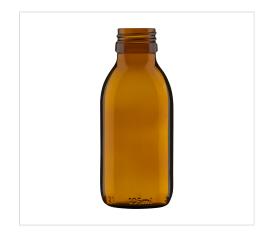

## Syrup bottle 105 ml (3.6 oz)

| Article No. | 69036                                                                                                                                                                                                        |
|-------------|--------------------------------------------------------------------------------------------------------------------------------------------------------------------------------------------------------------|
| Volume      | 105 ml (3.6 oz)                                                                                                                                                                                              |
| Brimful     | 115 ml                                                                                                                                                                                                       |
| Neck finish | PP 28 S                                                                                                                                                                                                      |
| Colour      | flint, amber                                                                                                                                                                                                 |
| Closures    | Aluminium screw cap, Atomizers and dosing pumps, Closure with measuring cup, Closure with measuring spoon, Closure with pourers, Closure with syringe adaptor, Lotus pourer, Screw cap, Screw cap with liner |
| Weight      | 73 g                                                                                                                                                                                                         |
| Height      | 109 mm                                                                                                                                                                                                       |
| Size / Ø    | 46.1 mm                                                                                                                                                                                                      |
| Shape       | round                                                                                                                                                                                                        |
| Glass type  | Type 3                                                                                                                                                                                                       |