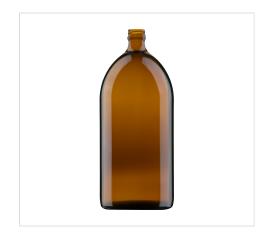

## Syrup bottle 1,000 ml (34 oz)

| Article No.    | 72000                                                                                                                                                                                                        |
|----------------|--------------------------------------------------------------------------------------------------------------------------------------------------------------------------------------------------------------|
| Volume         | 1,000 ml (34 oz)                                                                                                                                                                                             |
| Brimful        | 1,065 ml                                                                                                                                                                                                     |
| Neck finish    | PP 28 S                                                                                                                                                                                                      |
| Colour         | flint, amber                                                                                                                                                                                                 |
| Closures       | Aluminium screw cap, Atomizers and dosing pumps, Closure with measuring cup, Closure with measuring spoon, Closure with pourers, Closure with syringe adaptor, Lotus pourer, Screw cap, Screw cap with liner |
| Weight         | 605 g                                                                                                                                                                                                        |
| Height         | 225.1 mm                                                                                                                                                                                                     |
| Size / Ø       | 96.5 mm                                                                                                                                                                                                      |
| Shape          | round                                                                                                                                                                                                        |
| Glass type     | Type 3                                                                                                                                                                                                       |
| Packaging unit | 14 pcs.                                                                                                                                                                                                      |
| Pallet unit    | 504 pcs.                                                                                                                                                                                                     |
|                |                                                                                                                                                                                                              |

Amber glass available from stock, subject to availability, MOQ 1 palette; flint glass upon request