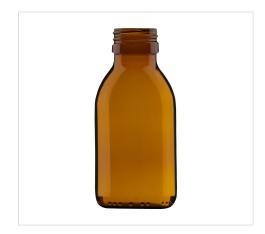

## Syrup bottle 100 ml (3.4 oz)

| Article No.    | 69011                                                                                                                                                                                                        |
|----------------|--------------------------------------------------------------------------------------------------------------------------------------------------------------------------------------------------------------|
| Volume         | 100 ml (3.4 oz)                                                                                                                                                                                              |
| Brimful        | 108 ml                                                                                                                                                                                                       |
| Neck finish    | PP 28 S                                                                                                                                                                                                      |
| Colour         | flint, amber                                                                                                                                                                                                 |
| Closures       | Aluminium screw cap, Atomizers and dosing pumps, Closure with measuring cup, Closure with measuring spoon, Closure with pourers, Closure with syringe adaptor, Lotus pourer, Screw cap, Screw cap with liner |
| Weight         | 68 g                                                                                                                                                                                                         |
| Height         | 104.8 mm                                                                                                                                                                                                     |
| Size / Ø       | 46.1 mm                                                                                                                                                                                                      |
| Shape          | round                                                                                                                                                                                                        |
| Glass type     | Type 3                                                                                                                                                                                                       |
| Packaging unit | 72 pcs.                                                                                                                                                                                                      |
| Pallet unit    | 3,888 pcs.                                                                                                                                                                                                   |
|                |                                                                                                                                                                                                              |

Amber glass available from stock, subject to availability, MOQ 1 palette; flint glass upon request