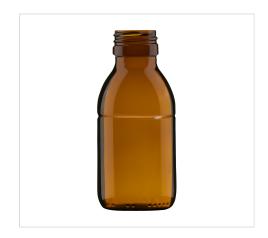

## Syrup bottle 100 ml (3.4 oz)

| Article No.  | 72434                                                                                                                                                                                                        |
|--------------|--------------------------------------------------------------------------------------------------------------------------------------------------------------------------------------------------------------|
| Volume       | 100 ml (3.4 oz)                                                                                                                                                                                              |
| Filling mark | 70 ml                                                                                                                                                                                                        |
| Brimful      | 108 ml                                                                                                                                                                                                       |
| Neck finish  | PP 28 S                                                                                                                                                                                                      |
| Colour       | flint, amber                                                                                                                                                                                                 |
| Closures     | Aluminium screw cap, Atomizers and dosing pumps, Closure with measuring cup, Closure with measuring spoon, Closure with pourers, Closure with syringe adaptor, Lotus pourer, Screw cap, Screw cap with liner |
| Weight       | 72 g                                                                                                                                                                                                         |
| Height       | 104.8 mm                                                                                                                                                                                                     |
| Size / Ø     | 46.1 mm                                                                                                                                                                                                      |
| Shape        | round                                                                                                                                                                                                        |
| Glass type   | Type 3                                                                                                                                                                                                       |