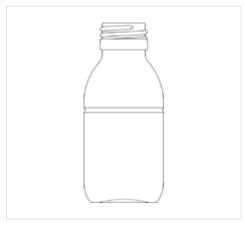

## Syrup bottle 100 ml (3.4 oz)

| Article No.  | 72434                                                                                                                                                                                                        |
|--------------|--------------------------------------------------------------------------------------------------------------------------------------------------------------------------------------------------------------|
| Volume       | 100 ml (3.4 oz)                                                                                                                                                                                              |
| Filling mark | 70 ml                                                                                                                                                                                                        |
| Brimful      | 108 ml                                                                                                                                                                                                       |
| Neck finish  | PP 28 S                                                                                                                                                                                                      |
| Colour       | flint, amber                                                                                                                                                                                                 |
| Closures     | Aluminium screw cap, Atomizers and dosing pumps, Closure with measuring cup, Closure with measuring spoon, Closure with pourers, Closure with syringe adaptor, Lotus pourer, Screw cap, Screw cap with liner |
| Weight       | 72 g                                                                                                                                                                                                         |
| Height       | 104.8 mm                                                                                                                                                                                                     |
| Size / Ø     | 46.1 mm                                                                                                                                                                                                      |
| Shape        | round                                                                                                                                                                                                        |
| Glass type   | Type 3                                                                                                                                                                                                       |