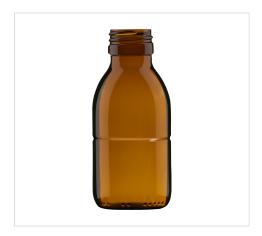

## Syrup bottle 100 ml (3.4 oz)

| Article No.  | 72434                                                                                                                                                                                                        |
|--------------|--------------------------------------------------------------------------------------------------------------------------------------------------------------------------------------------------------------|
| Volume       | 100 ml (3.4 oz)                                                                                                                                                                                              |
| Filling mark | 50 ml                                                                                                                                                                                                        |
| Brimful      | 108 ml                                                                                                                                                                                                       |
| Neck finish  | PP 28 S                                                                                                                                                                                                      |
| Colour       | flint, amber                                                                                                                                                                                                 |
| Closures     | Aluminium screw cap, Atomizers and dosing pumps, Closure with measuring cup, Closure with measuring spoon, Closure with pourers, Closure with syringe adaptor, Lotus pourer, Screw cap, Screw cap with liner |
| Weight       | 72 g                                                                                                                                                                                                         |
| Height       | 104.8 mm                                                                                                                                                                                                     |
| Size / Ø     | 46.1 mm                                                                                                                                                                                                      |
| Shape        | round                                                                                                                                                                                                        |
| Glass type   | Type 3                                                                                                                                                                                                       |
|              |                                                                                                                                                                                                              |