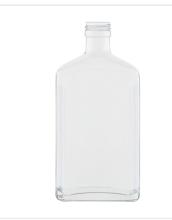

## Shaped bottle 500 ml (17 oz)

| Article No.    | 91318                                                                                                                                                                                     |
|----------------|-------------------------------------------------------------------------------------------------------------------------------------------------------------------------------------------|
| Volume         | 500 ml (17 oz)                                                                                                                                                                            |
| Brimful        | 520 ml                                                                                                                                                                                    |
| Neck finish    | PP 28 S                                                                                                                                                                                   |
| Colour         | flint, amber                                                                                                                                                                              |
| Closures       | Aluminium screw cap, Closure with measuring cup, Closure<br>with measuring spoon, Closure with pourers, Closure with<br>syringe adaptor, Lotus pourer, Screw cap, Screw cap with<br>liner |
| Weight         | 465 g                                                                                                                                                                                     |
| Height         | 182.4 mm                                                                                                                                                                                  |
| Size / Ø       | 88/58 mm                                                                                                                                                                                  |
| Shape          | rectangular                                                                                                                                                                               |
| Glass type     | Туре 3                                                                                                                                                                                    |
| Packaging unit | 24 pcs.                                                                                                                                                                                   |
| Pallet unit    | 1,153 pcs.                                                                                                                                                                                |