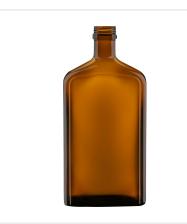

## Shaped bottle 500 ml (17 oz)

| Article No.    | 91318                                                                                                                                                                                     |
|----------------|-------------------------------------------------------------------------------------------------------------------------------------------------------------------------------------------|
| Volume         | 500 ml (17 oz)                                                                                                                                                                            |
| Brimful        | 520 ml                                                                                                                                                                                    |
| Neck finish    | PP 28 S                                                                                                                                                                                   |
| Colour         | flint, amber                                                                                                                                                                              |
| Closures       | Aluminium screw cap, Closure with measuring cup, Closure<br>with measuring spoon, Closure with pourers, Closure with<br>syringe adaptor, Lotus pourer, Screw cap, Screw cap with<br>liner |
| Weight         | 465 g                                                                                                                                                                                     |
| Height         | 182.4 mm                                                                                                                                                                                  |
| Size / Ø       | 88/58 mm                                                                                                                                                                                  |
| Shape          | rectangular                                                                                                                                                                               |
| Glass type     | Туре 3                                                                                                                                                                                    |
| Packaging unit | 24 pcs.                                                                                                                                                                                   |
| Pallet unit    | 1,153 pcs.                                                                                                                                                                                |