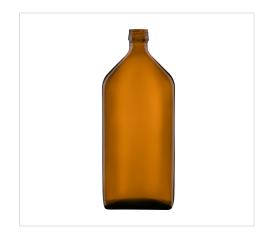

## Shaped bottle 500 ml (17 oz)

| Article No.    | 73566                                                                                                                                                                            |
|----------------|----------------------------------------------------------------------------------------------------------------------------------------------------------------------------------|
| Volume         | 500 ml (17 oz)                                                                                                                                                                   |
| Brimful        | 540 ml                                                                                                                                                                           |
| Neck finish    | PP 28 S                                                                                                                                                                          |
| Colour         | flint, amber                                                                                                                                                                     |
| Closures       | Aluminium screw cap, Closure with measuring cup, Closure with measuring spoon, Closure with pourers, Closure with syringe adaptor, Lotus pourer, Screw cap, Screw cap with liner |
| Weight         | 435 g                                                                                                                                                                            |
| Height         | 210.9 mm                                                                                                                                                                         |
| Size / Ø       | 87.8/51.8 mm                                                                                                                                                                     |
| Shape          | rectangular                                                                                                                                                                      |
| Glass type     | Type 3                                                                                                                                                                           |
| Packaging unit | 28 pcs.                                                                                                                                                                          |
| Pallet unit    | 1,344 pcs.                                                                                                                                                                       |
|                |                                                                                                                                                                                  |