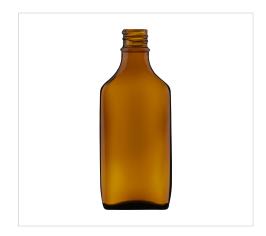

## Shaped bottle 50 ml (1.7 oz)

| Article No.    | 73975                                                                                                                                                                                                   |
|----------------|---------------------------------------------------------------------------------------------------------------------------------------------------------------------------------------------------------|
| Volume         | 50 ml (1.7 oz)                                                                                                                                                                                          |
| Brimful        | 54 ml                                                                                                                                                                                                   |
| Neck finish    | GL 18 (DIN 18)                                                                                                                                                                                          |
| Colour         | flint, amber                                                                                                                                                                                            |
| Closures       | Atomizers and dosing pumps, Brush assembly, Closure with dosing insert (vertical, horizontal, CRC), Closure with syringe adaptor, Pipette assemblies, Screw cap, Screw cap with liner, Spatula assembly |
| Weight         | 63 g                                                                                                                                                                                                    |
| Height         | 103.7 mm                                                                                                                                                                                                |
| Size / Ø       | 43/24.5 mm                                                                                                                                                                                              |
| Shape          | rectangular                                                                                                                                                                                             |
| Glass type     | Type 3                                                                                                                                                                                                  |
| Packaging unit | 195 pcs.                                                                                                                                                                                                |
| Pallet unit    | 19,890 pcs.                                                                                                                                                                                             |

Amber glass available from stock, subject to availability, MOQ 1 palette; flint glass upon request