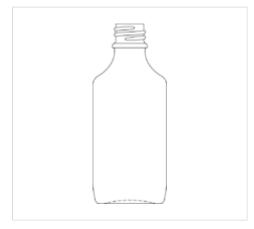

## Shaped bottle 50 ml (1.7 oz)

| Article No.    | 73975                                                                                                                                                                                                   |
|----------------|---------------------------------------------------------------------------------------------------------------------------------------------------------------------------------------------------------|
| Volume         | 50 ml (1.7 oz)                                                                                                                                                                                          |
| Brimful        | 54 ml                                                                                                                                                                                                   |
| Neck finish    | GL 18 (DIN 18)                                                                                                                                                                                          |
| Colour         | flint, amber                                                                                                                                                                                            |
| Closures       | Atomizers and dosing pumps, Brush assembly, Closure with dosing insert (vertical, horizontal, CRC), Closure with syringe adaptor, Pipette assemblies, Screw cap, Screw cap with liner, Spatula assembly |
| Weight         | 63 g                                                                                                                                                                                                    |
| Height         | 103.7 mm                                                                                                                                                                                                |
| Size / Ø       | 43/24.5 mm                                                                                                                                                                                              |
| Shape          | rectangular                                                                                                                                                                                             |
| Glass type     | Type 3                                                                                                                                                                                                  |
| Packaging unit | 195 pcs.                                                                                                                                                                                                |
| Pallet unit    | 19,890 pcs.                                                                                                                                                                                             |

Amber glass available from stock, subject to availability, MOQ 1 palette; flint glass upon request