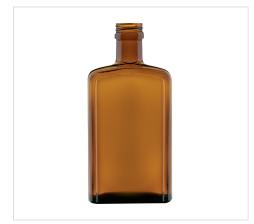

## Shaped bottle 250 ml (8.5 oz)

| Article No.    | 91318                                                                                                                                                                            |
|----------------|----------------------------------------------------------------------------------------------------------------------------------------------------------------------------------|
| Volume         | 250 ml (8.5 oz)                                                                                                                                                                  |
| Brimful        | 265 ml                                                                                                                                                                           |
| Neck finish    | PP 28 S                                                                                                                                                                          |
| Colour         | flint, amber                                                                                                                                                                     |
| Closures       | Aluminium screw cap, Closure with measuring cup, Closure with measuring spoon, Closure with pourers, Closure with syringe adaptor, Lotus pourer, Screw cap, Screw cap with liner |
| Weight         | 235 g                                                                                                                                                                            |
| Height         | 151.9 mm                                                                                                                                                                         |
| Size / Ø       | 74/46 mm                                                                                                                                                                         |
| Shape          | rectangular                                                                                                                                                                      |
| Glass type     | Type 3                                                                                                                                                                           |
| Packaging unit | 40 pcs.                                                                                                                                                                          |
| Pallet unit    | 2,400 pcs.                                                                                                                                                                       |

Amber glass available from stock, subject to availability, MOQ 1 palette; flint glass upon request