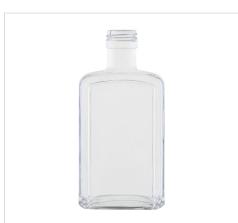

## Shaped bottle 250 ml (8.5 oz)

| Article No.    | 91318                                                                                                                                                                            |
|----------------|----------------------------------------------------------------------------------------------------------------------------------------------------------------------------------|
| Volume         | 250 ml (8.5 oz)                                                                                                                                                                  |
| Brimful        | 265 ml                                                                                                                                                                           |
| Neck finish    | PP 28 S                                                                                                                                                                          |
| Colour         | flint, amber                                                                                                                                                                     |
| Closures       | Aluminium screw cap, Closure with measuring cup, Closure with measuring spoon, Closure with pourers, Closure with syringe adaptor, Lotus pourer, Screw cap, Screw cap with liner |
| Weight         | 235 g                                                                                                                                                                            |
| Height         | 151.9 mm                                                                                                                                                                         |
| Size / Ø       | 74/46 mm                                                                                                                                                                         |
| Shape          | rectangular                                                                                                                                                                      |
| Glass type     | Type 3                                                                                                                                                                           |
| Packaging unit | 40 pcs.                                                                                                                                                                          |
| Pallet unit    | 2,400 pcs.                                                                                                                                                                       |

Amber glass available from stock, subject to availability, MOQ 1 palette; flint glass upon request