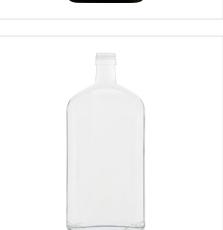

## Shaped bottle 1,000 ml (34 oz)

| Article No.    | 91318                                                                                                                                                                            |
|----------------|----------------------------------------------------------------------------------------------------------------------------------------------------------------------------------|
| Volume         | 1,000 ml (34 oz)                                                                                                                                                                 |
| Brimful        | 1,028 ml                                                                                                                                                                         |
| Neck finish    | PP 28 S                                                                                                                                                                          |
| Colour         | flint, amber                                                                                                                                                                     |
| Closures       | Aluminium screw cap, Closure with measuring cup, Closure with measuring spoon, Closure with pourers, Closure with syringe adaptor, Lotus pourer, Screw cap, Screw cap with liner |
| Weight         | 725 g                                                                                                                                                                            |
| Height         | 227.6 mm                                                                                                                                                                         |
| Size / Ø       | 102/75 mm                                                                                                                                                                        |
| Shape          | rectangular                                                                                                                                                                      |
| Glass type     | Type 3                                                                                                                                                                           |
| Packaging unit | 117 pcs.                                                                                                                                                                         |
| Pallet unit    | 819 pcs.                                                                                                                                                                         |
|                |                                                                                                                                                                                  |