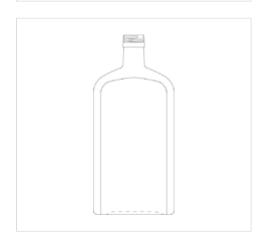

## Shaped bottle 1,000 ml (34 oz)

| Article No.    | 91318                                                                                                                                                                            |
|----------------|----------------------------------------------------------------------------------------------------------------------------------------------------------------------------------|
| Volume         | 1,000 ml (34 oz)                                                                                                                                                                 |
| Brimful        | 1,028 ml                                                                                                                                                                         |
| Neck finish    | PP 28 S                                                                                                                                                                          |
| Colour         | flint, amber                                                                                                                                                                     |
| Closures       | Aluminium screw cap, Closure with measuring cup, Closure with measuring spoon, Closure with pourers, Closure with syringe adaptor, Lotus pourer, Screw cap, Screw cap with liner |
| Weight         | 725 g                                                                                                                                                                            |
| Height         | 227.6 mm                                                                                                                                                                         |
| Size / Ø       | 102/75 mm                                                                                                                                                                        |
| Shape          | rectangular                                                                                                                                                                      |
| Glass type     | Type 3                                                                                                                                                                           |
| Packaging unit | 117 pcs.                                                                                                                                                                         |
| Pallet unit    | 819 pcs.                                                                                                                                                                         |
|                |                                                                                                                                                                                  |