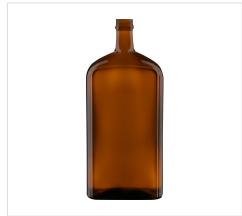

## Shaped bottle 1,000 ml (34 oz)

| Article No.    | 91318                                                                                                                                                                            |
|----------------|----------------------------------------------------------------------------------------------------------------------------------------------------------------------------------|
| Volume         | 1,000 ml (34 oz)                                                                                                                                                                 |
| Brimful        | 1,028 ml                                                                                                                                                                         |
| Neck finish    | PP 28 S                                                                                                                                                                          |
| Colour         | flint, amber                                                                                                                                                                     |
| Closures       | Aluminium screw cap, Closure with measuring cup, Closure with measuring spoon, Closure with pourers, Closure with syringe adaptor, Lotus pourer, Screw cap, Screw cap with liner |
| Weight         | 725 g                                                                                                                                                                            |
| Height         | 227.6 mm                                                                                                                                                                         |
| Size / Ø       | 102/75 mm                                                                                                                                                                        |
| Shape          | rectangular                                                                                                                                                                      |
| Glass type     | Type 3                                                                                                                                                                           |
| Packaging unit | 117 pcs.                                                                                                                                                                         |
| Pallet unit    | 819 pcs.                                                                                                                                                                         |
|                |                                                                                                                                                                                  |