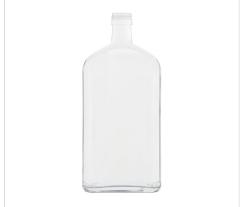

## Shaped bottle 1,000 ml (34 oz)

| Article No.    | 91318                                                                                                                                                                            |
|----------------|----------------------------------------------------------------------------------------------------------------------------------------------------------------------------------|
| Volume         | 1,000 ml (34 oz)                                                                                                                                                                 |
| Brimful        | 1,028 ml                                                                                                                                                                         |
| Neck finish    | PP 28 S                                                                                                                                                                          |
| Colour         | flint, amber                                                                                                                                                                     |
| Closures       | Aluminium screw cap, Closure with measuring cup, Closure with measuring spoon, Closure with pourers, Closure with syringe adaptor, Lotus pourer, Screw cap, Screw cap with liner |
| Weight         | 725 g                                                                                                                                                                            |
| Height         | 227.6 mm                                                                                                                                                                         |
| Size / Ø       | 102/75 mm                                                                                                                                                                        |
| Shape          | rectangular                                                                                                                                                                      |
| Glass type     | Type 3                                                                                                                                                                           |
| Packaging unit | 117 pcs.                                                                                                                                                                         |
| Pallet unit    | 819 pcs.                                                                                                                                                                         |
|                |                                                                                                                                                                                  |