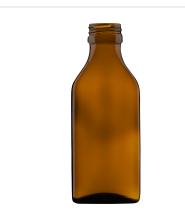

## Shaped bottle 100 ml (3.4 oz)

| Article No.    | 73566                                                                                                                                                                                     |
|----------------|-------------------------------------------------------------------------------------------------------------------------------------------------------------------------------------------|
| Volume         | 100 ml (3.4 oz)                                                                                                                                                                           |
| Brimful        | 109 ml                                                                                                                                                                                    |
| Neck finish    | PP 28 S                                                                                                                                                                                   |
| Colour         | flint, amber                                                                                                                                                                              |
| Closures       | Aluminium screw cap, Closure with measuring cup, Closure<br>with measuring spoon, Closure with pourers, Closure with<br>syringe adaptor, Lotus pourer, Screw cap, Screw cap with<br>liner |
| Weight         | 125 g                                                                                                                                                                                     |
| Height         | 129.4 mm                                                                                                                                                                                  |
| Size / Ø       | 52/30.5 mm                                                                                                                                                                                |
| Shape          | rectangular                                                                                                                                                                               |
| Glass type     | Type 3                                                                                                                                                                                    |
| Packaging unit | 91 pcs.                                                                                                                                                                                   |
| Pallet unit    | 5,460 pcs.                                                                                                                                                                                |