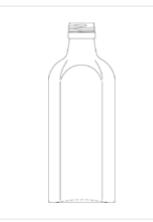

## Meplat bottle 250 ml (8.5 oz)

| Article No.    | 69105                                                                                                                                                                                                                 |
|----------------|-----------------------------------------------------------------------------------------------------------------------------------------------------------------------------------------------------------------------|
| Volume         | 250 ml (8.5 oz)                                                                                                                                                                                                       |
| Brimful        | 266 ml                                                                                                                                                                                                                |
| Neck finish    | MCA 28, PP 28 S                                                                                                                                                                                                       |
| Colour         | flint, amber                                                                                                                                                                                                          |
| Closures       | Aluminium screw cap, Atomizers and dosing pumps, Closure<br>with measuring cup, Closure with measuring spoon, Closure<br>with pourers, Closure with syringe adaptor, Lotus pourer,<br>Screw cap, Screw cap with liner |
| Weight         | 260 g                                                                                                                                                                                                                 |
| Height         | 183 mm                                                                                                                                                                                                                |
| Size / Ø       | 68.5/40.5 mm                                                                                                                                                                                                          |
| Shape          | rectangular                                                                                                                                                                                                           |
| Glass type     | Type 3                                                                                                                                                                                                                |
| Packaging unit | 45 pcs.                                                                                                                                                                                                               |
| Pallet unit    | 1,350 pcs.                                                                                                                                                                                                            |

Amber glass available from stock, subject to availability, MOQ 1 palette; flint glass upon request