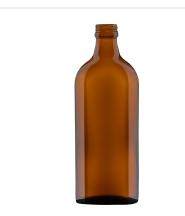

## Meplat bottle 250 ml (8.5 oz)

| Article No.    | 69105                                                                                                                                                                                                                 |
|----------------|-----------------------------------------------------------------------------------------------------------------------------------------------------------------------------------------------------------------------|
| Volume         | 250 ml (8.5 oz)                                                                                                                                                                                                       |
| Brimful        | 266 ml                                                                                                                                                                                                                |
| Neck finish    | MCA 28, PP 28 S                                                                                                                                                                                                       |
| Colour         | flint, amber                                                                                                                                                                                                          |
| Closures       | Aluminium screw cap, Atomizers and dosing pumps, Closure<br>with measuring cup, Closure with measuring spoon, Closure<br>with pourers, Closure with syringe adaptor, Lotus pourer,<br>Screw cap, Screw cap with liner |
| Weight         | 260 g                                                                                                                                                                                                                 |
| Height         | 183 mm                                                                                                                                                                                                                |
| Size / Ø       | 68.5/40.5 mm                                                                                                                                                                                                          |
| Shape          | rectangular                                                                                                                                                                                                           |
| Glass type     | Type 3                                                                                                                                                                                                                |
| Packaging unit | 45 pcs.                                                                                                                                                                                                               |
| Pallet unit    | 1,350 pcs.                                                                                                                                                                                                            |

Amber glass available from stock, subject to availability, MOQ 1 palette; flint glass upon request