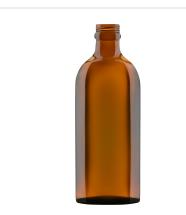

## Meplat bottle 200 ml (6.76 oz)

| Article No.    | 69102                                                                                                                                                                                                               |
|----------------|---------------------------------------------------------------------------------------------------------------------------------------------------------------------------------------------------------------------|
| Volume         | 200 ml (6.76 oz)                                                                                                                                                                                                    |
| Brimful        | 209 ml                                                                                                                                                                                                              |
| Neck finish    | PP 28 S                                                                                                                                                                                                             |
| Colour         | flint, amber                                                                                                                                                                                                        |
| Closures       | Aluminium screw cap, Atomizers and dosing pumps, Closure<br>with measuring cup, Closure with measuring spoon, Closure<br>with pourers, Closure with syringe adaptor, Lotus pourer,<br>Pipette assemblies, Screw cap |
| Weight         | 225 g                                                                                                                                                                                                               |
| Height         | 166.6 mm                                                                                                                                                                                                            |
| Size / Ø       | 62.5/39 mm                                                                                                                                                                                                          |
| Shape          | rectangular                                                                                                                                                                                                         |
| Glass type     | Type 3                                                                                                                                                                                                              |
| Packaging unit | 42 pcs.                                                                                                                                                                                                             |
| Pallet unit    | 2,688 pcs.                                                                                                                                                                                                          |
|                |                                                                                                                                                                                                                     |

Amber glass available from stock, subject to availability, MOQ 1 palette; flint glass upon request