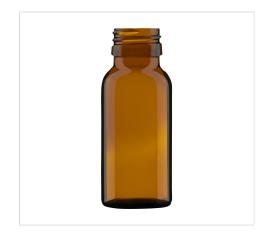

## Medicine bottle 50 ml (1.7 oz)

| Article No.    | 72365                                                                                                                                                                                                        |
|----------------|--------------------------------------------------------------------------------------------------------------------------------------------------------------------------------------------------------------|
| Volume         | 50 ml (1.7 oz)                                                                                                                                                                                               |
| Brimful        | 62 ml                                                                                                                                                                                                        |
| Neck finish    | PP 28 S, Special                                                                                                                                                                                             |
| Colour         | flint, amber                                                                                                                                                                                                 |
| Closures       | Aluminium screw cap, Atomizers and dosing pumps, Closure with measuring cup, Closure with measuring spoon, Closure with pourers, Closure with syringe adaptor, Lotus pourer, Screw cap, Screw cap with liner |
| Weight         | 63 g                                                                                                                                                                                                         |
| Height         | 94.5 mm                                                                                                                                                                                                      |
| Size / Ø       | 37.7 mm                                                                                                                                                                                                      |
| Shape          | round                                                                                                                                                                                                        |
| Glass type     | Type 3                                                                                                                                                                                                       |
| Packaging unit | 120 pcs.                                                                                                                                                                                                     |
| Pallet unit    | 6,480 pcs.                                                                                                                                                                                                   |
|                |                                                                                                                                                                                                              |