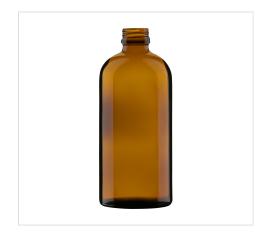

## Medicine bottle 300 ml (10 oz)

| Article No.    | 72365                                                                                                                                                                                                        |
|----------------|--------------------------------------------------------------------------------------------------------------------------------------------------------------------------------------------------------------|
| Volume         | 300 ml (10 oz)                                                                                                                                                                                               |
| Brimful        | 342 ml                                                                                                                                                                                                       |
| Neck finish    | MCA 28, PP 28 S                                                                                                                                                                                              |
| Colour         | flint, amber                                                                                                                                                                                                 |
| Closures       | Aluminium screw cap, Atomizers and dosing pumps, Closure with measuring cup, Closure with measuring spoon, Closure with pourers, Closure with syringe adaptor, Lotus pourer, Screw cap, Screw cap with liner |
| Weight         | 200 g                                                                                                                                                                                                        |
| Height         | 155 mm                                                                                                                                                                                                       |
| Size / Ø       | 65 mm                                                                                                                                                                                                        |
| Shape          | round                                                                                                                                                                                                        |
| Glass type     | Type 3                                                                                                                                                                                                       |
| Packaging unit | 39 pcs.                                                                                                                                                                                                      |
| Pallet unit    | 1,872 pcs.                                                                                                                                                                                                   |

Amber glass available from stock, subject to availability, MOQ 1 palette; flint glass upon request