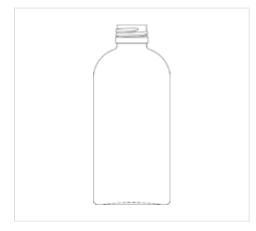

## Medicine bottle 300 ml (10 oz)

| Article No.    | 72365                                                                                                                                                                                                        |
|----------------|--------------------------------------------------------------------------------------------------------------------------------------------------------------------------------------------------------------|
| Volume         | 300 ml (10 oz)                                                                                                                                                                                               |
| Brimful        | 342 ml                                                                                                                                                                                                       |
| Neck finish    | MCA 28, PP 28 S                                                                                                                                                                                              |
| Colour         | flint, amber                                                                                                                                                                                                 |
| Closures       | Aluminium screw cap, Atomizers and dosing pumps, Closure with measuring cup, Closure with measuring spoon, Closure with pourers, Closure with syringe adaptor, Lotus pourer, Screw cap, Screw cap with liner |
| Weight         | 200 g                                                                                                                                                                                                        |
| Height         | 155 mm                                                                                                                                                                                                       |
| Size / Ø       | 65 mm                                                                                                                                                                                                        |
| Shape          | round                                                                                                                                                                                                        |
| Glass type     | Type 3                                                                                                                                                                                                       |
| Packaging unit | 39 pcs.                                                                                                                                                                                                      |
| Pallet unit    | 1,872 pcs.                                                                                                                                                                                                   |

Amber glass available from stock, subject to availability, MOQ 1 palette; flint glass upon request