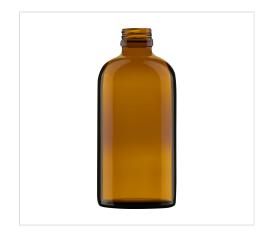

## Medicine bottle 250 ml (8.5 oz)

| Article No.    | 72365                                                                                                                                                                                                        |
|----------------|--------------------------------------------------------------------------------------------------------------------------------------------------------------------------------------------------------------|
| Volume         | 250 ml (8.5 oz)                                                                                                                                                                                              |
| Brimful        | 286 ml                                                                                                                                                                                                       |
| Neck finish    | PP 28 S                                                                                                                                                                                                      |
| Colour         | flint, amber                                                                                                                                                                                                 |
| Closures       | Aluminium screw cap, Atomizers and dosing pumps, Closure with measuring cup, Closure with measuring spoon, Closure with pourers, Closure with syringe adaptor, Lotus pourer, Screw cap, Screw cap with liner |
| Weight         | 160 g                                                                                                                                                                                                        |
| Height         | 138.4 mm                                                                                                                                                                                                     |
| Size / Ø       | 62.8 mm                                                                                                                                                                                                      |
| Shape          | round                                                                                                                                                                                                        |
| Glass type     | Type 3                                                                                                                                                                                                       |
| Packaging unit | 42 pcs.                                                                                                                                                                                                      |
| Pallet unit    | 2,016 pcs.                                                                                                                                                                                                   |

Amber glass available from stock, subject to availability, MOQ 1 palette; flint glass upon request