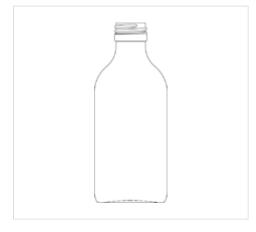

## Medicine bottle 250 ml (8.45 oz)

| Article No.    | 69035                                                                                                                                                                                                        |
|----------------|--------------------------------------------------------------------------------------------------------------------------------------------------------------------------------------------------------------|
| Volume         | 250 ml (8.45 oz)                                                                                                                                                                                             |
| Brimful        | 280 ml                                                                                                                                                                                                       |
| Neck finish    | PP 28 S                                                                                                                                                                                                      |
| Colour         | flint, amber                                                                                                                                                                                                 |
| Closures       | Aluminium screw cap, Atomizers and dosing pumps, Closure with measuring cup, Closure with measuring spoon, Closure with pourers, Closure with syringe adaptor, Lotus pourer, Screw cap, Screw cap with liner |
| Weight         | 195 g                                                                                                                                                                                                        |
| Height         | 154.3 mm                                                                                                                                                                                                     |
| Size / Ø       | 62 mm                                                                                                                                                                                                        |
| Shape          | round                                                                                                                                                                                                        |
| Glass type     | Type 3                                                                                                                                                                                                       |
| Packaging unit | 39 pcs.                                                                                                                                                                                                      |
| Pallet unit    | 1,404 pcs.                                                                                                                                                                                                   |
|                |                                                                                                                                                                                                              |