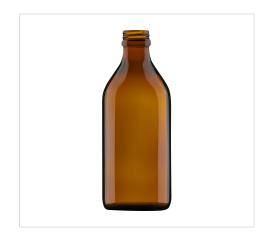

## Medicine bottle 250 ml (8.45 oz)

| Article No.    | 69035                                                                                                                                                                                                        |
|----------------|--------------------------------------------------------------------------------------------------------------------------------------------------------------------------------------------------------------|
| Volume         | 250 ml (8.45 oz)                                                                                                                                                                                             |
| Brimful        | 280 ml                                                                                                                                                                                                       |
| Neck finish    | PP 28 S                                                                                                                                                                                                      |
| Colour         | flint, amber                                                                                                                                                                                                 |
| Closures       | Aluminium screw cap, Atomizers and dosing pumps, Closure with measuring cup, Closure with measuring spoon, Closure with pourers, Closure with syringe adaptor, Lotus pourer, Screw cap, Screw cap with liner |
| Weight         | 195 g                                                                                                                                                                                                        |
| Height         | 154.3 mm                                                                                                                                                                                                     |
| Size / Ø       | 62 mm                                                                                                                                                                                                        |
| Shape          | round                                                                                                                                                                                                        |
| Glass type     | Type 3                                                                                                                                                                                                       |
| Packaging unit | 39 pcs.                                                                                                                                                                                                      |
| Pallet unit    | 1,404 pcs.                                                                                                                                                                                                   |
|                |                                                                                                                                                                                                              |

Amber glass available from stock, subject to availability, MOQ 1 palette; flint glass upon request