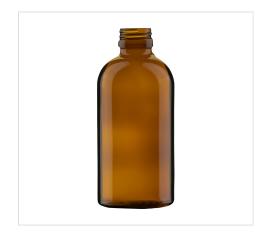

## Medicine bottle 200 ml (6.76 oz)

| Article No.    | 72365                                                                                                                                                                                                        |
|----------------|--------------------------------------------------------------------------------------------------------------------------------------------------------------------------------------------------------------|
| Volume         | 200 ml (6.76 oz)                                                                                                                                                                                             |
| Brimful        | 230 ml                                                                                                                                                                                                       |
| Neck finish    | MCA 28, PP 28 S, Special                                                                                                                                                                                     |
| Colour         | flint, amber                                                                                                                                                                                                 |
| Closures       | Aluminium screw cap, Atomizers and dosing pumps, Closure with measuring cup, Closure with measuring spoon, Closure with pourers, Closure with syringe adaptor, Lotus pourer, Screw cap, Screw cap with liner |
| Weight         | 145 g                                                                                                                                                                                                        |
| Height         | 133.5 mm                                                                                                                                                                                                     |
| Size / Ø       | 58.6 mm                                                                                                                                                                                                      |
| Shape          | round                                                                                                                                                                                                        |
| Glass type     | Type 3                                                                                                                                                                                                       |
| Packaging unit | 42 pcs.                                                                                                                                                                                                      |
| Pallet unit    | 3,024 pcs.                                                                                                                                                                                                   |

Amber glass available from stock, subject to availability, MOQ 1 palette; flint glass upon request