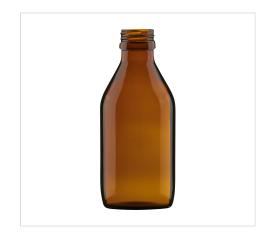

## Medicine bottle 150 ml (5 oz)

| Article No. | 35032                                                                                                                                                                                                        |
|-------------|--------------------------------------------------------------------------------------------------------------------------------------------------------------------------------------------------------------|
| Volume      | 150 ml (5 oz)                                                                                                                                                                                                |
| Brimful     | 175 ml                                                                                                                                                                                                       |
| Neck finish | PP 28 S                                                                                                                                                                                                      |
| Colour      | flint, amber                                                                                                                                                                                                 |
| Closures    | Aluminium screw cap, Atomizers and dosing pumps, Closure with measuring cup, Closure with measuring spoon, Closure with pourers, Closure with syringe adaptor, Lotus pourer, Screw cap, Screw cap with liner |
| Weight      | 120 g                                                                                                                                                                                                        |
| Height      | 126 mm                                                                                                                                                                                                       |
| Size / Ø    | 55 mm                                                                                                                                                                                                        |
| Shape       | round                                                                                                                                                                                                        |
| Glass type  | Type 3                                                                                                                                                                                                       |