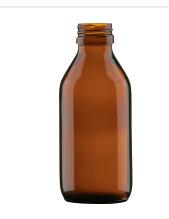

## Medicine bottle 125 ml (4.2 oz)

| Article No. | 35031                                                                                                                                                                                                                 |
|-------------|-----------------------------------------------------------------------------------------------------------------------------------------------------------------------------------------------------------------------|
| Volume      | 125 ml (4.2 oz)                                                                                                                                                                                                       |
| Brimful     | 135 ml                                                                                                                                                                                                                |
| Neck finish | PP 28 S                                                                                                                                                                                                               |
| Colour      | flint, amber                                                                                                                                                                                                          |
| Closures    | Aluminium screw cap, Atomizers and dosing pumps, Closure<br>with measuring cup, Closure with measuring spoon, Closure<br>with pourers, Closure with syringe adaptor, Lotus pourer,<br>Screw cap, Screw cap with liner |
| Weight      | 110 g                                                                                                                                                                                                                 |
| Height      | 121 mm                                                                                                                                                                                                                |
| Size / Ø    | 50 mm                                                                                                                                                                                                                 |
| Shape       | round                                                                                                                                                                                                                 |
| Glass type  | Туре 3                                                                                                                                                                                                                |