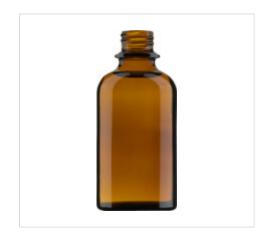

## Dropper bottle 60 ml (2 oz)

| Article No.    | 74580                                                                                                                                                                                                   |
|----------------|---------------------------------------------------------------------------------------------------------------------------------------------------------------------------------------------------------|
| Volume         | 60 ml (2 oz)                                                                                                                                                                                            |
| Brimful        | 70 ml                                                                                                                                                                                                   |
| Neck finish    | GL 18 SR                                                                                                                                                                                                |
| Colour         | amber                                                                                                                                                                                                   |
| Closures       | Atomizers and dosing pumps, Brush assembly, Closure with dosing insert (vertical, horizontal, CRC), Closure with syringe adaptor, Pipette assemblies, Screw cap, Screw cap with liner, Spatula assembly |
| Weight         | 83 g                                                                                                                                                                                                    |
| Height         | 95.7 mm                                                                                                                                                                                                 |
| Shape          | round                                                                                                                                                                                                   |
| Glass type     | Type 3                                                                                                                                                                                                  |
| Packaging unit | 85 pcs.                                                                                                                                                                                                 |
| Pallet unit    | 5,100 pcs.                                                                                                                                                                                              |

Amber glass available from stock, subject to availability. MOQ 1 palette.