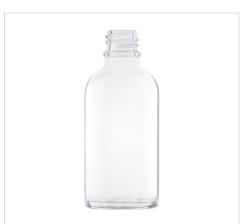

## Dropper bottle 50 ml (1.7 oz)

| Article No.    | 73811                                                                                                                                                                                                   |
|----------------|---------------------------------------------------------------------------------------------------------------------------------------------------------------------------------------------------------|
| Volume         | 50 ml (1.7 oz)                                                                                                                                                                                          |
| Brimful        | 61 ml                                                                                                                                                                                                   |
| Neck finish    | GL 18 (DIN 18), Snap On                                                                                                                                                                                 |
| Colour         | flint, amber                                                                                                                                                                                            |
| Closures       | Atomizers and dosing pumps, Brush assembly, Closure with dosing insert (vertical, horizontal, CRC), Closure with syringe adaptor, Pipette assemblies, Screw cap, Screw cap with liner, Spatula assembly |
| Weight         | 66 g                                                                                                                                                                                                    |
| Height         | 92.9 mm                                                                                                                                                                                                 |
| Size / Ø       | 39 mm                                                                                                                                                                                                   |
| Shape          | round                                                                                                                                                                                                   |
| Glass type     | Type 3                                                                                                                                                                                                  |
| Packaging unit | 99 pcs.                                                                                                                                                                                                 |
| Pallet unit    | 5,940 pcs.                                                                                                                                                                                              |