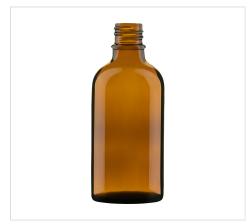

## Dropper bottle 50 ml (1.7 oz)

| Article No.    | 73811                                                                                                                                                                                                   |
|----------------|---------------------------------------------------------------------------------------------------------------------------------------------------------------------------------------------------------|
| Volume         | 50 ml (1.7 oz)                                                                                                                                                                                          |
| Brimful        | 61 ml                                                                                                                                                                                                   |
| Neck finish    | GL 18 (DIN 18), Snap On                                                                                                                                                                                 |
| Colour         | flint, amber                                                                                                                                                                                            |
| Closures       | Atomizers and dosing pumps, Brush assembly, Closure with dosing insert (vertical, horizontal, CRC), Closure with syringe adaptor, Pipette assemblies, Screw cap, Screw cap with liner, Spatula assembly |
| Weight         | 66 g                                                                                                                                                                                                    |
| Height         | 92.9 mm                                                                                                                                                                                                 |
| Size / Ø       | 39 mm                                                                                                                                                                                                   |
| Shape          | round                                                                                                                                                                                                   |
| Glass type     | Type 3                                                                                                                                                                                                  |
| Packaging unit | 99 pcs.                                                                                                                                                                                                 |
| Pallet unit    | 5,940 pcs.                                                                                                                                                                                              |