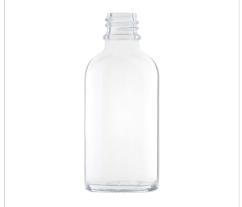

## Dropper bottle 50 ml (1.7 oz)

| Article No.    | 73811                                                                                                                                                                                                   |
|----------------|---------------------------------------------------------------------------------------------------------------------------------------------------------------------------------------------------------|
| Volume         | 50 ml (1.7 oz)                                                                                                                                                                                          |
| Brimful        | 61 ml                                                                                                                                                                                                   |
| Neck finish    | GL 18 (DIN 18), Snap On                                                                                                                                                                                 |
| Colour         | flint, amber                                                                                                                                                                                            |
| Closures       | Atomizers and dosing pumps, Brush assembly, Closure with dosing insert (vertical, horizontal, CRC), Closure with syringe adaptor, Pipette assemblies, Screw cap, Screw cap with liner, Spatula assembly |
| Weight         | 66 g                                                                                                                                                                                                    |
| Height         | 92.9 mm                                                                                                                                                                                                 |
| Size / Ø       | 39 mm                                                                                                                                                                                                   |
| Shape          | round                                                                                                                                                                                                   |
| Glass type     | Type 3                                                                                                                                                                                                  |
| Packaging unit | 99 pcs.                                                                                                                                                                                                 |
| Pallet unit    | 5,940 pcs.                                                                                                                                                                                              |