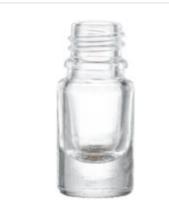

## Dropper bottle 5 ml (0.17 oz)

| Article No.    | 74071                                                                                                                                                                                                            |
|----------------|------------------------------------------------------------------------------------------------------------------------------------------------------------------------------------------------------------------|
| Volume         | 5 ml (0.17 oz)                                                                                                                                                                                                   |
| Brimful        | 7 ml                                                                                                                                                                                                             |
| Neck finish    | GL 18 (DIN 18)                                                                                                                                                                                                   |
| Colour         | flint, amber                                                                                                                                                                                                     |
| Closures       | Atomizers and dosing pumps, Brush assembly, Closure with<br>dosing insert (vertical, horizontal, CRC), Closure with syringe<br>adaptor, Pipette assemblies, Screw cap, Screw cap with liner,<br>Spatula assembly |
| Weight         | 33 g                                                                                                                                                                                                             |
| Height         | 53.2 mm                                                                                                                                                                                                          |
| Shape          | round                                                                                                                                                                                                            |
| Glass type     | Туре 3                                                                                                                                                                                                           |
| Packaging unit | 160 pcs.                                                                                                                                                                                                         |
| Pallet unit    | 25,600 pcs.                                                                                                                                                                                                      |

Flint glass available from stock, subject to availability, MOQ 1 palette; amber glass upon request