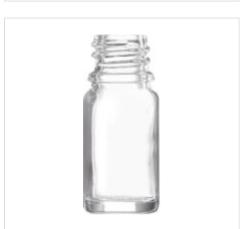

## Dropper bottle 5 ml (0.17 oz)

| Article No.    | 72721                                                                                                                                                                                                   |
|----------------|---------------------------------------------------------------------------------------------------------------------------------------------------------------------------------------------------------|
| Volume         | 5 ml (0.17 oz)                                                                                                                                                                                          |
| Brimful        | 7 ml                                                                                                                                                                                                    |
| Neck finish    | GL 18 (DIN 18)                                                                                                                                                                                          |
| Colour         | flint, amber                                                                                                                                                                                            |
| Closures       | Atomizers and dosing pumps, Brush assembly, Closure with dosing insert (vertical, horizontal, CRC), Closure with syringe adaptor, Pipette assemblies, Screw cap, Screw cap with liner, Spatula assembly |
| Weight         | 27.5 g                                                                                                                                                                                                  |
| Height         | 53.2 mm                                                                                                                                                                                                 |
| Shape          | round                                                                                                                                                                                                   |
| Glass type     | Type 3                                                                                                                                                                                                  |
| Packaging unit | 186 pcs.                                                                                                                                                                                                |
| Pallet unit    | 31,620 pcs.                                                                                                                                                                                             |

Amber glass available from stock, subject to availability, MOQ 1 palette; flint glass upon request.