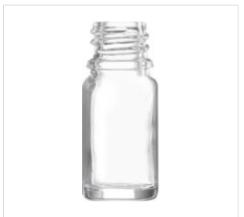

## Dropper bottle 5 ml (0.17 oz)

| Article No.    | 72721                                                                                                                                                                                                   |
|----------------|---------------------------------------------------------------------------------------------------------------------------------------------------------------------------------------------------------|
| Volume         | 5 ml (0.17 oz)                                                                                                                                                                                          |
| Brimful        | 7 ml                                                                                                                                                                                                    |
| Neck finish    | GL 18 (DIN 18)                                                                                                                                                                                          |
| Colour         | flint, amber                                                                                                                                                                                            |
| Closures       | Atomizers and dosing pumps, Brush assembly, Closure with dosing insert (vertical, horizontal, CRC), Closure with syringe adaptor, Pipette assemblies, Screw cap, Screw cap with liner, Spatula assembly |
| Weight         | 27.5 g                                                                                                                                                                                                  |
| Height         | 53.2 mm                                                                                                                                                                                                 |
| Shape          | round                                                                                                                                                                                                   |
| Glass type     | Type 3                                                                                                                                                                                                  |
| Packaging unit | 186 pcs.                                                                                                                                                                                                |
| Pallet unit    | 31,620 pcs.                                                                                                                                                                                             |

Amber glass available from stock, subject to availability, MOQ 1 palette; flint glass upon request.