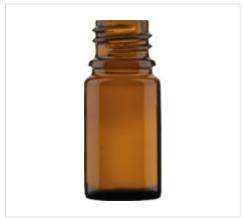

## Dropper bottle 5 ml (0.17 oz)

| Article No.    | 72721                                                                                                                                                                                                   |
|----------------|---------------------------------------------------------------------------------------------------------------------------------------------------------------------------------------------------------|
| Volume         | 5 ml (0.17 oz)                                                                                                                                                                                          |
| Brimful        | 7 ml                                                                                                                                                                                                    |
| Neck finish    | GL 18 (DIN 18)                                                                                                                                                                                          |
| Colour         | flint, amber                                                                                                                                                                                            |
| Closures       | Atomizers and dosing pumps, Brush assembly, Closure with dosing insert (vertical, horizontal, CRC), Closure with syringe adaptor, Pipette assemblies, Screw cap, Screw cap with liner, Spatula assembly |
| Weight         | 27.5 g                                                                                                                                                                                                  |
| Height         | 53.2 mm                                                                                                                                                                                                 |
| Shape          | round                                                                                                                                                                                                   |
| Glass type     | Type 3                                                                                                                                                                                                  |
| Packaging unit | 186 pcs.                                                                                                                                                                                                |
| Pallet unit    | 31,620 pcs.                                                                                                                                                                                             |

Amber glass available from stock, subject to availability, MOQ 1 palette; flint glass upon request.