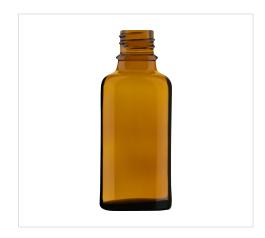

## Dropper bottle 30 ml (1 oz)

| Article No.    | 73855                                                                                                                                                                                                   |
|----------------|---------------------------------------------------------------------------------------------------------------------------------------------------------------------------------------------------------|
| Volume         | 30 ml (1 oz)                                                                                                                                                                                            |
| Brimful        | 35.5 ml                                                                                                                                                                                                 |
| Neck finish    | GL 18 (DIN 18), Secro 88                                                                                                                                                                                |
| Colour         | flint, amber                                                                                                                                                                                            |
| Closures       | Atomizers and dosing pumps, Brush assembly, Closure with dosing insert (vertical, horizontal, CRC), Closure with syringe adaptor, Pipette assemblies, Screw cap, Screw cap with liner, Spatula assembly |
| Weight         | 43 g                                                                                                                                                                                                    |
| Height         | 79.4 mm                                                                                                                                                                                                 |
| Size / Ø       | 32.4 mm                                                                                                                                                                                                 |
| Shape          | round                                                                                                                                                                                                   |
| Glass type     | Type 3                                                                                                                                                                                                  |
| Packaging unit | 98 pcs.                                                                                                                                                                                                 |
| Pallet unit    | 8,820 pcs.                                                                                                                                                                                              |