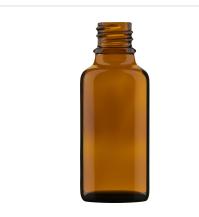

## Dropper bottle 25 ml (0.85 oz)

| Article No.    | 73855                                                                                                                                                                                                            |
|----------------|------------------------------------------------------------------------------------------------------------------------------------------------------------------------------------------------------------------|
| Volume         | 25 ml (0.85 oz)                                                                                                                                                                                                  |
| Brimful        | 30 ml                                                                                                                                                                                                            |
| Neck finish    | GL 18 (DIN 18), Secro 88                                                                                                                                                                                         |
| Colour         | flint, amber                                                                                                                                                                                                     |
| Closures       | Atomizers and dosing pumps, Brush assembly, Closure with<br>dosing insert (vertical, horizontal, CRC), Closure with syringe<br>adaptor, Pipette assemblies, Screw cap, Screw cap with liner,<br>Spatula assembly |
| Weight         | 39 g                                                                                                                                                                                                             |
| Height         | 76.5 mm                                                                                                                                                                                                          |
| Size / Ø       | 30.4 mm                                                                                                                                                                                                          |
| Shape          | round                                                                                                                                                                                                            |
| Glass type     | Туре 3                                                                                                                                                                                                           |
| Packaging unit | 168 pcs.                                                                                                                                                                                                         |
| Pallet unit    | 12,096 pcs.                                                                                                                                                                                                      |

Amber glass available from stock, subject to availability, MOQ 1 palette; flint glass upon request; with neck finish 22, 77 upon request