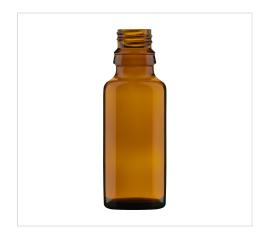

## Dropper bottle 20 ml (0.68 oz)

| Article No.    | 73855                                                                                                                                                                                                   |
|----------------|---------------------------------------------------------------------------------------------------------------------------------------------------------------------------------------------------------|
| Volume         | 20 ml (0.68 oz)                                                                                                                                                                                         |
| Brimful        | 25 ml                                                                                                                                                                                                   |
| Neck finish    | GL 18 (DIN 18), Secro 88                                                                                                                                                                                |
| Colour         | flint, amber                                                                                                                                                                                            |
| Closures       | Atomizers and dosing pumps, Brush assembly, Closure with dosing insert (vertical, horizontal, CRC), Closure with syringe adaptor, Pipette assemblies, Screw cap, Screw cap with liner, Spatula assembly |
| Weight         | 39 g                                                                                                                                                                                                    |
| Height         | 75.5 mm                                                                                                                                                                                                 |
| Size / Ø       | 28.8 mm                                                                                                                                                                                                 |
| Shape          | round                                                                                                                                                                                                   |
| Glass type     | Type 3                                                                                                                                                                                                  |
| Packaging unit | 112 pcs.                                                                                                                                                                                                |
| Pallet unit    | 10,080 pcs.                                                                                                                                                                                             |

Amber glass available from stock, subject to availability, MOQ 1 palette; flint glass upon request; with neck finish 22, 77 upon request