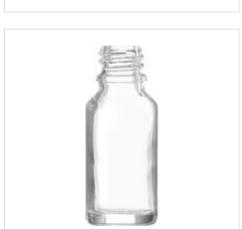

## Dropper bottle 20 ml (0.68 oz)

| Article No.    | 72721                                                                                                                                                                                                   |
|----------------|---------------------------------------------------------------------------------------------------------------------------------------------------------------------------------------------------------|
| Volume         | 20 ml (0.68 oz)                                                                                                                                                                                         |
| Brimful        | 23 ml                                                                                                                                                                                                   |
| Neck finish    | GL 18 (DIN 18)                                                                                                                                                                                          |
| Colour         | flint, amber                                                                                                                                                                                            |
| Closures       | Atomizers and dosing pumps, Brush assembly, Closure with dosing insert (vertical, horizontal, CRC), Closure with syringe adaptor, Pipette assemblies, Screw cap, Screw cap with liner, Spatula assembly |
| Weight         | 35.5 g                                                                                                                                                                                                  |
| Height         | 71.5 mm                                                                                                                                                                                                 |
| Shape          | round                                                                                                                                                                                                   |
| Glass type     | Type 3                                                                                                                                                                                                  |
| Packaging unit | 195 pcs.                                                                                                                                                                                                |
| Pallet unit    | 14,040 pcs.                                                                                                                                                                                             |

Amber glass available from stock, subject to availability, MOQ 1 palette; flint glass upon request.