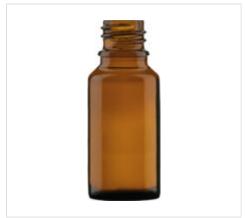

## Dropper bottle 20 ml (0.68 oz)

| Article No.    | 72721                                                                                                                                                                                                   |
|----------------|---------------------------------------------------------------------------------------------------------------------------------------------------------------------------------------------------------|
| Volume         | 20 ml (0.68 oz)                                                                                                                                                                                         |
| Brimful        | 23 ml                                                                                                                                                                                                   |
| Neck finish    | GL 18 (DIN 18)                                                                                                                                                                                          |
| Colour         | flint, amber                                                                                                                                                                                            |
| Closures       | Atomizers and dosing pumps, Brush assembly, Closure with dosing insert (vertical, horizontal, CRC), Closure with syringe adaptor, Pipette assemblies, Screw cap, Screw cap with liner, Spatula assembly |
| Weight         | 35.5 g                                                                                                                                                                                                  |
| Height         | 71.5 mm                                                                                                                                                                                                 |
| Shape          | round                                                                                                                                                                                                   |
| Glass type     | Type 3                                                                                                                                                                                                  |
| Packaging unit | 195 pcs.                                                                                                                                                                                                |
| Pallet unit    | 14,040 pcs.                                                                                                                                                                                             |

Amber glass available from stock, subject to availability, MOQ 1 palette; flint glass upon request.