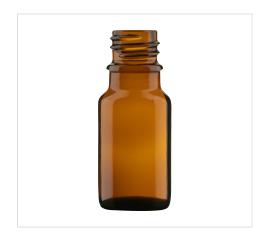

## Dropper bottle 10 ml (0.34 oz)

| Article No.    | 73413                                                                                                                                                                                                   |
|----------------|---------------------------------------------------------------------------------------------------------------------------------------------------------------------------------------------------------|
| Volume         | 10 ml (0.34 oz)                                                                                                                                                                                         |
| Brimful        | 14 ml                                                                                                                                                                                                   |
| Neck finish    | GL 18 (DIN 18)                                                                                                                                                                                          |
| Colour         | green, flint, amber                                                                                                                                                                                     |
| Closures       | Atomizers and dosing pumps, Brush assembly, Closure with dosing insert (vertical, horizontal, CRC), Closure with syringe adaptor, Pipette assemblies, Screw cap, Screw cap with liner, Spatula assembly |
| Weight         | 23 g                                                                                                                                                                                                    |
| Height         | 59.2 mm                                                                                                                                                                                                 |
| Size / Ø       | 25 mm                                                                                                                                                                                                   |
| Shape          | round                                                                                                                                                                                                   |
| Glass type     | Type 3                                                                                                                                                                                                  |
| Packaging unit | 255 pcs.                                                                                                                                                                                                |
| Pallet unit    | 21,420 pcs.                                                                                                                                                                                             |