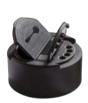

### SPICE JARS

For Spice Jars Grinders or Flip-Tops are the closures of choice for most of our customers. With a variety of sizes, colours and variants, Stoelzle are sure to have something to give your lids some spice of their own! Depending on the characteristics of the content, we'll make sure that the best-fitting grinder or flip-top is selected. Furthermore, if you're looking for something a little different or smart and simple suits your needs, then our Stoelzle glass experts will be happy to advise you in finding the best all-in-one solution for your product.

#### **WE OFFER**

- Grinder
- Flip-Top
- Screw cap aluminum
- Screw cap plastic

Grinder

Flip-Top dual

Flip-Top

Screw cap plastic