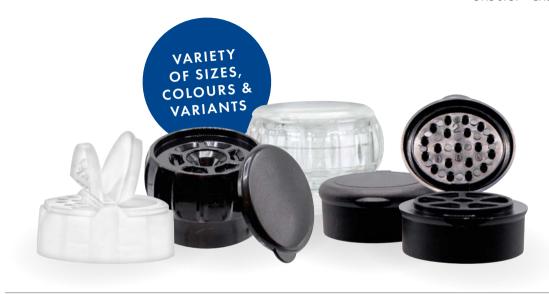

### SPICE JARS

For Spice Jars Grinders or Flip-Tops are the closures of choice for most of our customers. With a variety of sizes, colours and variants, Stoelzle are sure to have something to give your lids some spice of their own! Depending on the characteristics of the content, we'll make sure that the best-fitting grinder or flip-top is selected. Furthermore, if you're looking for something a little different or smart and simple suits your needs, then our Stoelzle glass experts will be happy to advise you in finding the best all-in-one solution for your product.

#### **WE OFFER**

- Grinder
- Flip-Top
- Screw cap aluminum
- Screw cap plastic

Grinder

Flip-Top dual

Flip-Top

Screw cap plastic