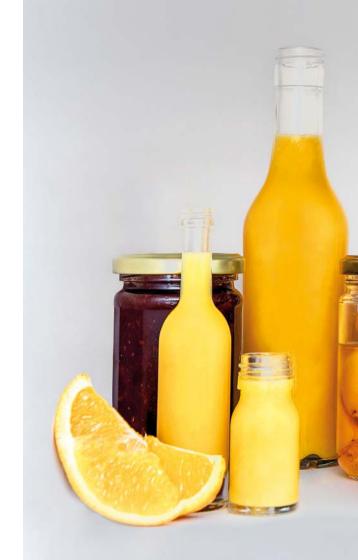

## CAPS & CLOSURES FOR FOOD AND BEVERAGES

# SUSTAINABLE CLOSURES

While ease of use and marketing aspects are important considerations, food and beverage packaging must also adhere to strict safety and sanitation standards to ensure safe consumption.

## **BOTTLES**

In addition to foods, Stoelzle also offers holistic packaging solutions for beverages. For Stoelzle standard bottles, we boast a range of screw caps in various colours and materials to suit every desire. Depending on the characteristics of the packaged goods and the filling requirements, you can choose from either a selection of aluminum or plastic screw caps, or even cork. There are no limits to how Stoelzle can turn your glass packaging from a dream to a reality.