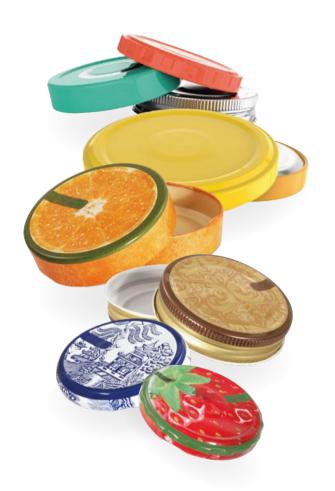

#### **CUSTOMISED LIDS**

## LIDS AS BESPOKE AS YOUR PRODUCTS

In addition to our wide range of ready-to-go closures, Stoelzle experts can recommend a customised lid for your unique product and are excited to undertake even the most ambitious challenges. All closures and caps can be selected by type and colour. In addition, any print can be applied to make your products stand out in the market attracting a wider audience. Our expertise allows us to offer the most cost-effective and appealing item for individual customer needs

### **JARS**

For standard glass jars with a Twist Off finish, we offer the suitable closures. If customers would like the closure to help enhance brand image elevating the product from the competition, the lithography process could be the right route to choose. This process ensures any individual print can be applied to each standard lid. Additionally, special closures such as Twist Off with PVC-free liner for sustainability and safety reasons, Orbit Closures for easier opening and many more are available on request.

#### WE OFFER

- Twist Off regular (27 mm to 110 mm)
- Twist Off deep (38 mm, 43 mm, 58 mm, 63 mm, 66 mm, 70 mm, 82 mm) and extra deep with 70 mm
- Standard colours: White, black, gold, silver and copper
- Additionally colours: Any other desired colours can be ordered as needed