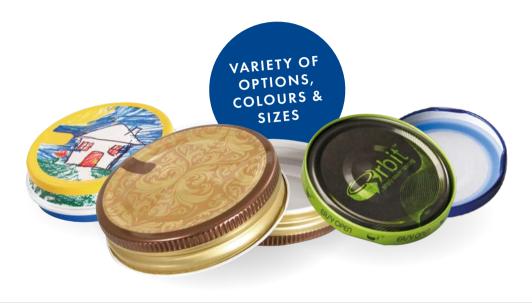

## SUITABLE LIDS FOR AIRTIGHT SEALING

#### **CUSTOMISED LIDS**

## LIDS AS BESPOKE AS YOUR PRODUCTS

In addition to our wide range of ready-to-go closures, Stoelzle experts can recommend a customised lid for your unique product and are excited to undertake even the most ambitious challenges. All closures and caps can be selected by type and colour. In addition, any print can be applied to make your products stand out in the market attracting a wider audience. Our expertise allows us to offer the most cost-effective and appealing item for individual customer needs