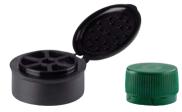

### SPICE JARS

For Spice Jars Grinders or Flip-Tops are the closures of choice for most of our customers. With a variety of sizes, colours and variants, Stoelzle are sure to have something to give your lids some spice of their own! Depending on the characteristics of the content, we'll make sure that the best-fitting grinder or flip-top is selected. Furthermore, if you're looking for something a little different or smart and simple suits your needs, then our Stoelzle glass experts will be happy to advise you in finding the best all-in-one solution for your product.

#### **WE OFFER**

- Grinder
- Flip-Top
- Screw cap aluminum
- Screw cap plastic

Grinder

Flip-Top dual

Flip-Top

Screw cap plastic