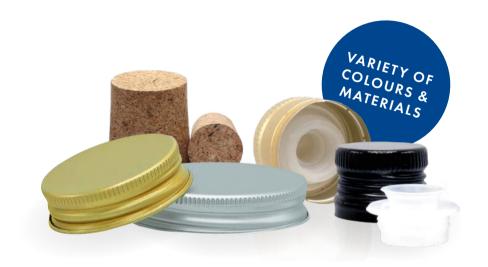

## SUITABLE LIDS FOR AIRTIGHT SEALING

# SAFE, SEALED, SECURE

Our customers are the best, and deserve the best from us. Therefore, considering the most effective ways to maintain our customers' product integrity is a must here at Stoelzle. We ensure that each glass item has a suitable closure so that products are protected in the best way possible.

#### BENEFITS OF SUITABLE LIDS

- Serve as a security seal for glasses
- Ensure that the contents stay shelf-stable for longer
- Enable trouble-free opening and reclosing

#### WE OFFER

- Twist Off regular (27 mm to 110 mm)
- Twist Off deep (38 mm, 43 mm, 58 mm, 63 mm, 66 mm, 70 mm, 82 mm) and extra deep with 70 mm
- Standard colours: White, black, gold, silver and copper
- Additionally colours: Any other desired colours can be ordered as needed